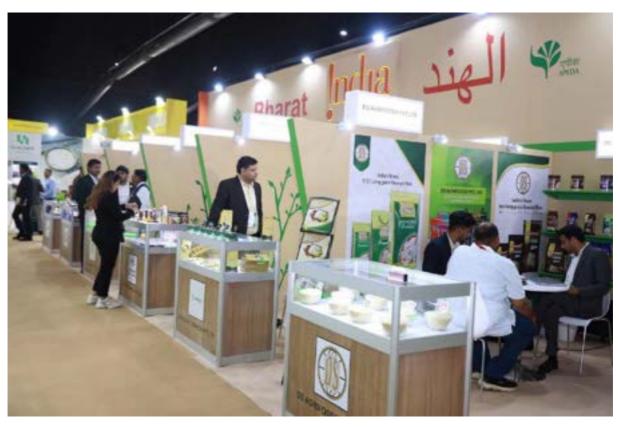

A vibrant and aesthetically designed India Pavilion was constructed in the area of 672 sq mtr at Za'abeel Plaza, DWTC, Dubai wherein near 100 exporters showcased their products like Rice, Millets, Fresh fruits and vegetables, Processed fruits and vegetables, Dairy products, Honey, Jaggery & Confectionery, Miscellaneous food preparations, Peanuts etc.

The Indian pavilion was amongst the largest pavilion at the show. An exclusive pavilion was built to display the variety of Indian millet goods. Indian entrepreneurs and FPOs were provided space to display their Millet-based value-added goods and organize sample and tasting campaigns throughout the course of the five-day event.