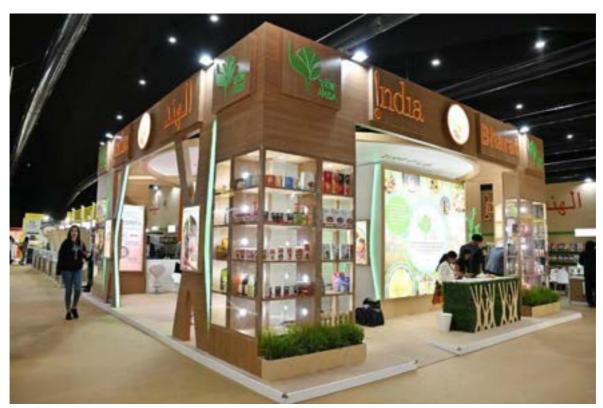

A vibrant and aesthetically designed India Pavilion was constructed in the area of 672 sq mtr at Za'abeel Plaza, DWTC, Dubai wherein near 100 exporters showcased their products like Rice, Millets, Fresh fruits and vegetables, Processed fruits and vegetables, Dairy products, Honey, Jaggery & Confectionery, Miscellaneous food preparations, Peanuts etc.

The Indian pavilion was amongst the largest pavilion at the show. An exclusive pavilion was built to display the variety of Indian millet goods. Indian entrepreneurs and FPOs were provided space to display their Millet-based value-added goods and organize sample and tasting campaigns throughout the course of the five-day event.