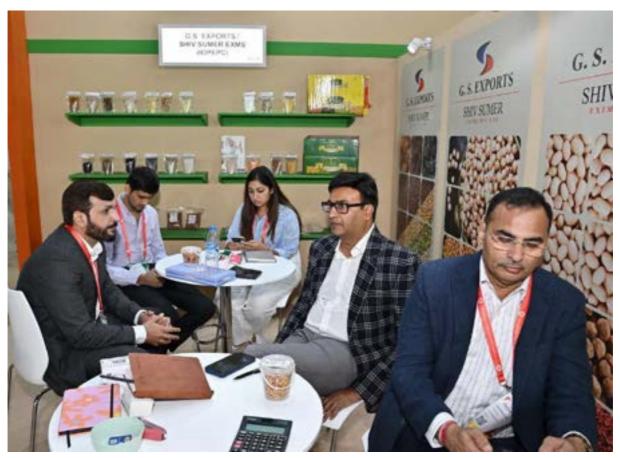

# G.S. EXPORTS / SHIV SUMER EXMS

info@gsexports.net

ZP-L21

C-167 MIDC TTC INDUSTRIAL AREA NEAR HYCO, PAWANE, NAVI MUMBAI - 400703

· +91 +91 22 20879212

www.gsexports.net

### **Brief Profile**

We at Shiv Sumer Exims Pvt Ltd export a wide range of Agro products including millets, raisins, pulses, blanch peanuts, etc. to customers worldwide. We firmly believe in our core competencies — Quality, Value, Timeliness, and Integrity. We operate four world-class, state-of-the-art processing facilities: ISO 22000:2005 and HACCP certified. The business has processing and storage facilities in Navi Mumbai, Maharashtra and Rajkot, Unjha, and Mundra, Gujarat. We take pride in having one of the largest peanut processing plants in India.

### **Key Products**

Blanched Peanut, Millets, Raisins, Pulses, Roasted Gram, Chickpeas

Key Contact Khushwant Jain +91 9820216980

khush@gsexports.net