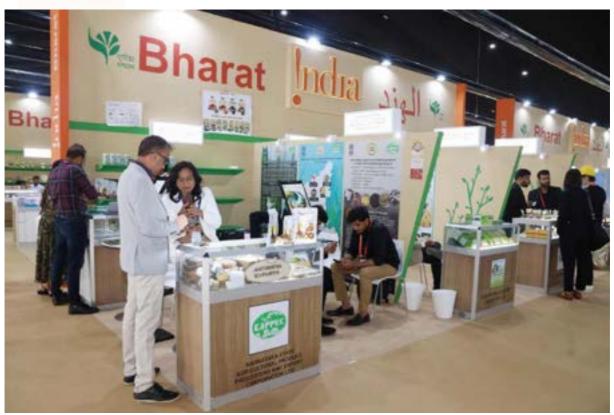

A vibrant and aesthetically designed India Pavilion was constructed in the area of 672 sq mtr at Za'abeel Plaza, DWTC, Dubai wherein near 100 exporters showcased their products like Rice, Millets, Fresh fruits and vegetables, Processed fruits and vegetables, Dairy products, Honey, Jaggery & Confectionery, Miscellaneous food preparations, Peanuts etc.

The Indian pavilion was amongst the largest pavilion at the show. An exclusive pavilion was built to display the variety of Indian millet goods. Indian entrepreneurs and FPOs were provided space to display their Millet-based value-added goods and organize sample and tasting campaigns throughout the course of the five-day event.