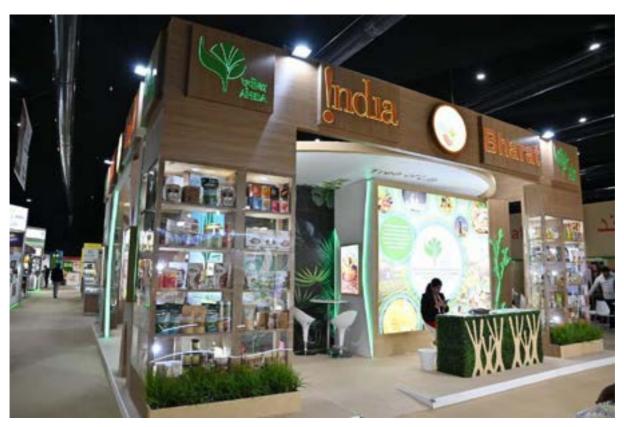

A vibrant and aesthetically designed India Pavilion was constructed in the area of 672 sq mtr at Za'abeel Plaza, DWTC, Dubai wherein near 100 exporters showcased their products like Rice, Millets, Fresh fruits and vegetables, Processed fruits and vegetables, Dairy products, Honey, Jaggery & Confectionery, Miscellaneous food preparations, Peanuts etc.

On Day 1 of Gulfood 2024, the APEDA India Pavilion was inaugurated by Shri Abhishek Dev, IAS (Chairman, APEDA), in the presence of Dr. Sudhanshu (Secretary, APEDA), Dr. Tarun Bajaj (Director BEDF, APEDA), APEDA Officers & Participating Exporters. Later on Shri Abhishek Dev, IAS also inaugurated the booth of All India Rice Exporters Association along with Mr. Alok Bisaria, ED, AIREA, followed by the discussion at World Food Forum and Lulu Booth.