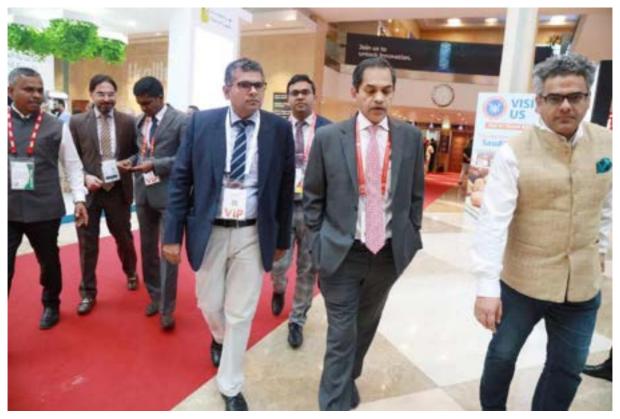

### **VIP Movement & Activities**

On 21<sup>st</sup> Feb 2024, H.E. Sunjay Sudhir, Ambassador of India to UAE and Mr. Satish Kumar Sivan, Consul General of India in Dubai visited the APEDA India Pavilion. He was welcomed by Shri Abhishek Dev along with APEDA officers. After visiting various India exporters at APEDA Indian Pavilion they visited the AIREA booth followed by Allana & Lulu booth for various discussion regarding how to increase the export of India produced goods to the UAE market.