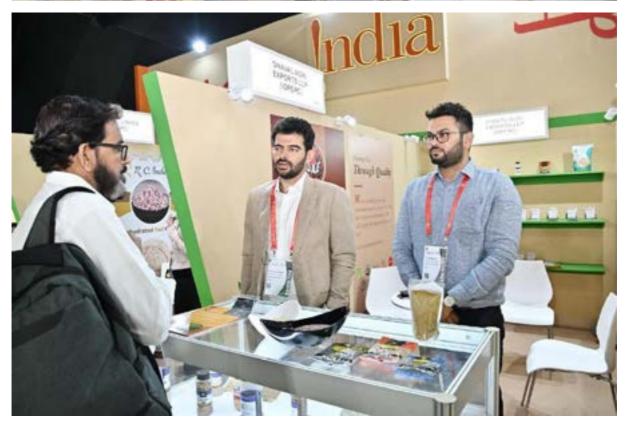

A vibrant and aesthetically designed India Pavilion was constructed in the area of 672 sq mtr at Za'abeel Plaza, DWTC, Dubai wherein near 100 exporters showcased their products like Rice, Millets, Fresh fruits and vegetables, Processed fruits and vegetables, Dairy products, Honey, Jaggery & Confectionery, Miscellaneous food preparations, Peanuts etc.

On Day 1 of Gulfood 2024, the APEDA India Pavilion was inaugurated by Shri Abhishek Dev, IAS (Chairman, APEDA), in the presence of Dr. Sudhanshu (Secretary, APEDA), Dr. Tarun Bajaj (Director BEDF, APEDA), APEDA Officers & Participating Exporters. Later on Shri Abhishek Dev, IAS also inaugurated the booth of All India Rice Exporters Association along with Mr. Alok Bisaria, ED, AIREA, followed by the discussion at World Food Forum and Lulu Booth.