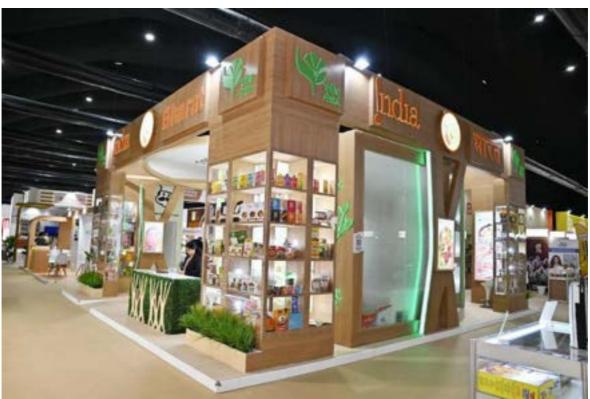

A vibrant and aesthetically designed India Pavilion was constructed in the area of 672 sq mtr at Za'abeel Plaza, DWTC, Dubai wherein near 100 exporters showcased their products like Rice, Millets, Fresh fruits and vegetables, Processed fruits and vegetables, Dairy products, Honey, Jaggery & Confectionery, Miscellaneous food preparations, Peanuts etc.

The Indian pavilion was amongst the largest pavilion at the show. An exclusive pavilion was built to display the variety of Indian millet goods. Indian entrepreneurs and FPOs were provided space to display their Millet-based value-added goods and organize sample and tasting campaigns throughout the course of the five-day event.