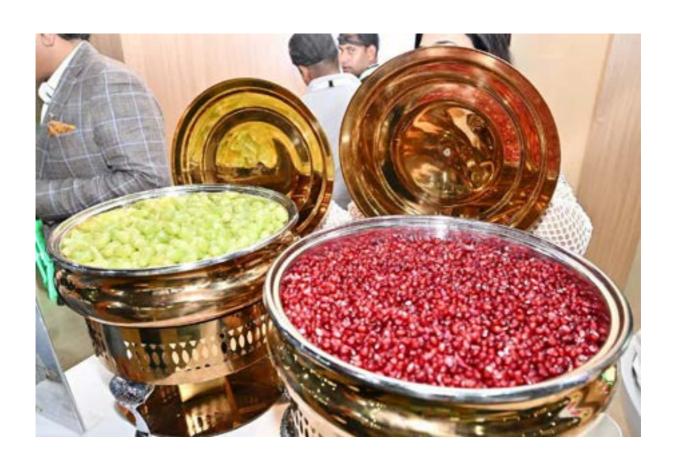

A vibrant and aesthetically designed India Pavilion was constructed in the area of 672 sq mtr at Za'abeel Plaza, DWTC, Dubai wherein near 100 exporters showcased their products like Rice, Millets, Fresh fruits and vegetables, Processed fruits and vegetables, Dairy products, Honey, Jaggery & Confectionery, Miscellaneous food preparations, Peanuts etc.

The whole line of millet-based foods, including dosa, idly, khichri, daliya, noodles, pasta, flakes, pan cakes, morning cereals, biscuits, cookies, snacks, chocolates and more, were on display. Additionally, processed food items were made available in the APEDA product common display area.

During the five-day event, a special arrangement was also created for organizing wet samplings of Indian millet-based dishes and basmati rice biryani. A local chef was engaged for making different cuisines and organizing publicity of Indian Millet based products.