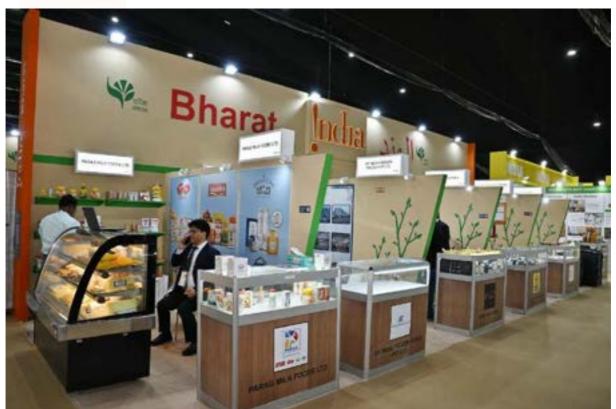

A vibrant and aesthetically designed India Pavilion was constructed in the area of 672 sq mtr at Za'abeel Plaza, DWTC, Dubai wherein near 100 exporters showcased their products like Rice, Millets, Fresh fruits and vegetables, Processed fruits and vegetables, Dairy products, Honey, Jaggery & Confectionery, Miscellaneous food preparations, Peanuts etc.