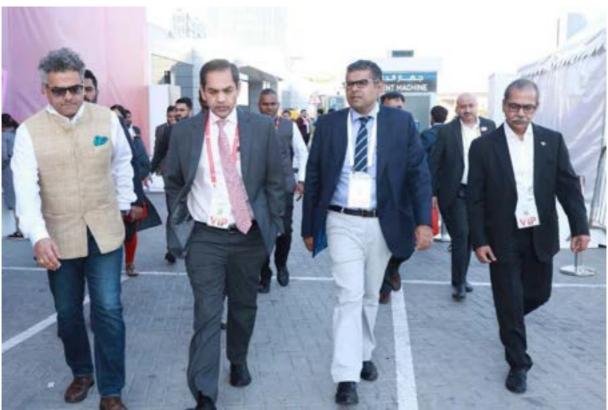

### **VIP Movement & Activities**

On Day 1 of Gulfood 2024, the APEDA India Pavilion was inaugurated by Shri Abhishek Dev, IAS (Chairman, APEDA), in the presence of Dr. Sudhanshu (Secretary, APEDA), Dr. Tarun Bajaj (Director BEDF, APEDA), APEDA Officers & Participating Exporters. Later on Shri Abhishek Dev, IAS also inaugurated the booth of All India Rice Exporters Association along with Mr. Alok Bisaria, ED, AIREA, followed by the discussion at World Food Forum and Lulu Booth.

On 21<sup>st</sup> Feb 2024, H.E. Sunjay Sudhir, Ambassador of India to UAE and Mr. Satish Kumar Sivan, Consul General of India in Dubai visited the APEDA India Pavilion. He was welcomed by Shri Abhishek Dev along with APEDA officers. After visiting various India exporters at APEDA Indian Pavilion they visited the AIREA booth followed by Allana & Lulu booth for various discussion regarding how to increase the export of India produced goods to the UAE market.