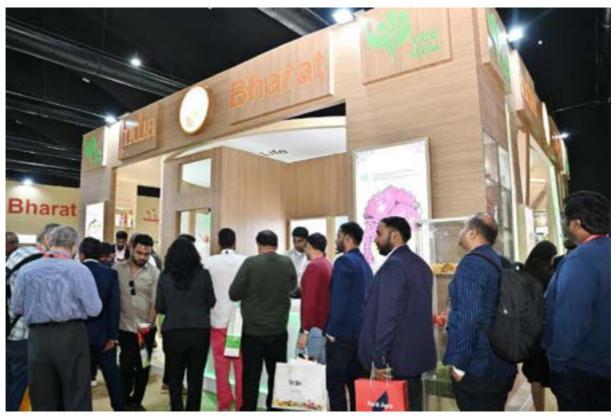

A vibrant and aesthetically designed India Pavilion was constructed in the area of 672 sq mtr at Za'abeel Plaza, DWTC, Dubai wherein near 100 exporters showcased their products like Rice, Millets, Fresh fruits and vegetables, Processed fruits and vegetables, Dairy products, Honey, Jaggery & Confectionery, Miscellaneous food preparations, Peanuts etc.

# **Exhibitors & Buyers Interactions**