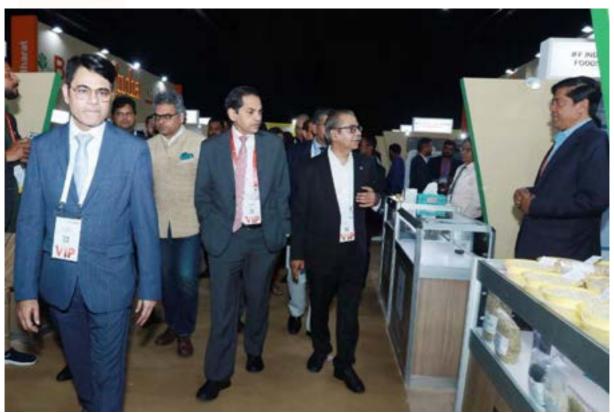

On Day 1 of Gulfood 2024, the APEDA India Pavilion was inaugurated by Shri Abhishek Dev, IAS (Chairman, APEDA), in the presence of Dr. Sudhanshu (Secretary, APEDA), Dr. Tarun Bajaj (Director BEDF, APEDA), APEDA Officers & Participating Exporters. Later on Shri Abhishek Dev, IAS also inaugurated the booth of All India Rice Exporters Association along with Mr. Alok Bisaria, ED, AIREA, followed by the discussion at World Food Forum and Lulu Booth.

On 21<sup>st</sup> Feb 2024, H.E. Sunjay Sudhir, Ambassador of India to UAE and Mr. Satish Kumar Sivan, Consul General of India in Dubai visited the APEDA India Pavilion. He was welcomed by Shri Abhishek Dev along with APEDA officers. After visiting various India exporters at APEDA Indian Pavilion they visited the AIREA booth followed by Allana & Lulu booth for various discussion regarding how to increase the export of India produced goods to the UAE market.