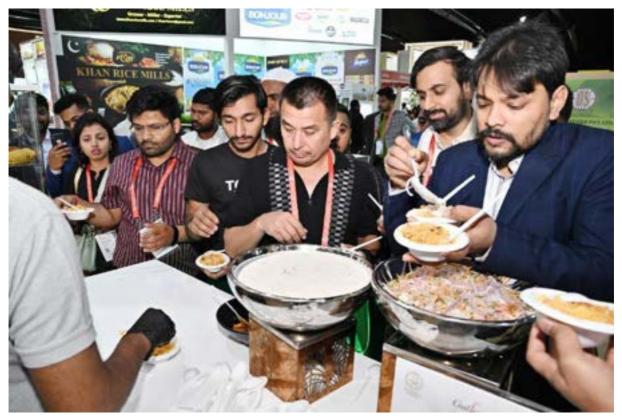

During the five-day event, a special arrangement was also created for organizing wet samplings of Indian millet-based dishes and basmati rice biryani. A local chef was engaged for making different cuisines and organizing publicity of Indian Millet based products.

## Wet & Fresh Fruits Sampling