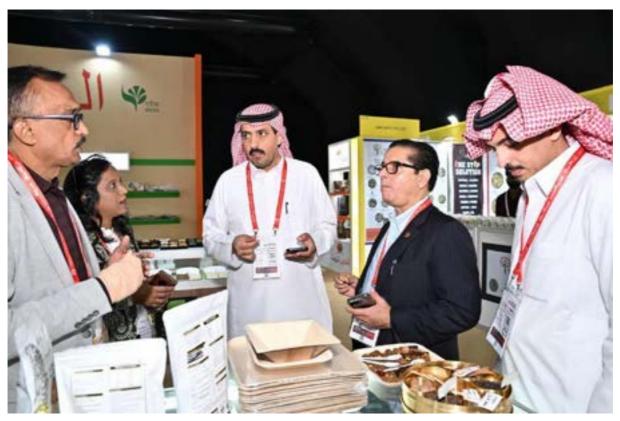

On Day 1 of Gulfood 2024, the APEDA India Pavilion was inaugurated by Shri Abhishek Dev, IAS (Chairman, APEDA), in the presence of Dr. Sudhanshu (Secretary, APEDA), Dr. Tarun Bajaj (Director BEDF, APEDA), APEDA Officers & Participating Exporters. Later on Shri Abhishek Dev, IAS also inaugurated the booth of All India Rice Exporters Association along with Mr. Alok Bisaria, ED, AIREA, followed by the discussion at World Food Forum and Lulu Booth.

On 21<sup>st</sup> Feb 2024, H.E. Sunjay Sudhir, Ambassador of India to UAE and Mr. Satish Kumar Sivan, Consul General of India in Dubai visited the APEDA India Pavilion. He was welcomed by Shri Abhishek Dev along with APEDA officers. After visiting various India exporters at APEDA Indian Pavilion they visited the AIREA booth followed by Allana & Lulu booth for various discussion regarding how to increase the export of India produced goods to the UAE market.

# **Exhibitors & Buyers Interactions**