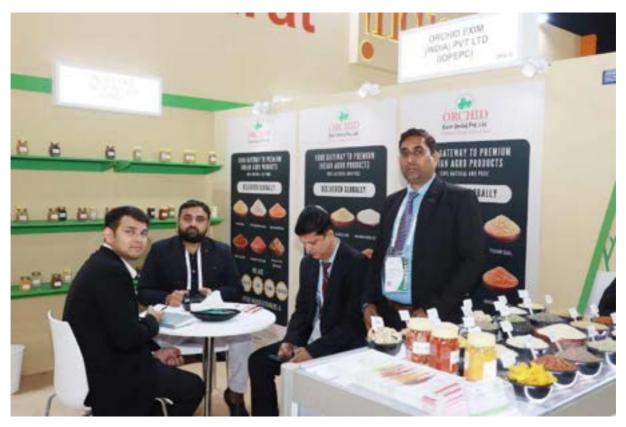

# ORCHID EXIM (INDIA) PVT. LTD

ZP-K10

608, AKSHAT TOWER, NEAR PAKWAN RESTAURANT, S.G. HIGHWAY, BODAKDEV, AHMEDABAD. - 380015

6

: +91 +91 79 40007748 / 9825020224

奥

office@orchidexim.com, info@orchidexim.com

#### **Brief Profile**

We Orchid Exim (India) Pvt. Ltd are BRC, FSMA, Kosher certified Manufacturer exporter and govt. of India recognized STAR Export House of Green Millet, peanuts, Peanut Butter, Sorghum Seeds, Ragi Seeds, Amaranth Seeds, Sesame Seeds and other Indian agriculture products and spices. We have exported our products to more than 55 countries world-wide.