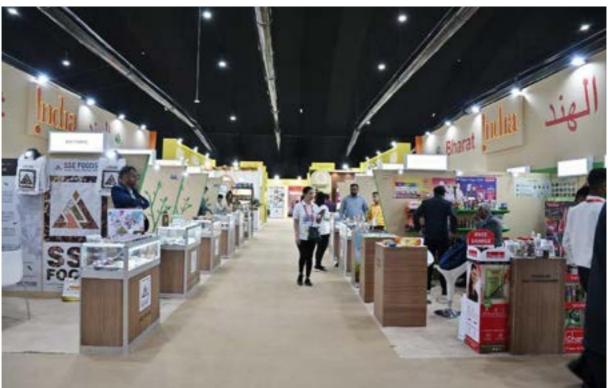

A vibrant and aesthetically designed India Pavilion was constructed in the area of 672 sq mtr at Za'abeel Plaza, DWTC, Dubai wherein near 100 exporters showcased their products like Rice, Millets, Fresh fruits and vegetables, Processed fruits and vegetables, Dairy products, Honey, Jaggery & Confectionery, Miscellaneous food preparations, Peanuts etc.

## India Pavilion at a glance