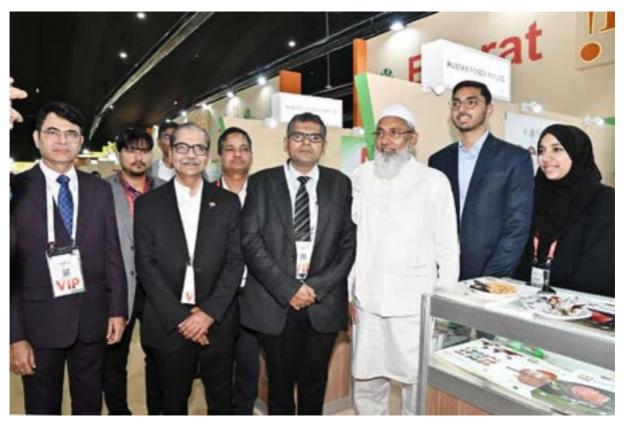

On Day 1 of Gulfood 2024, the APEDA India Pavilion was inaugurated by Shri Abhishek Dev, IAS (Chairman, APEDA), in the presence of Dr. Sudhanshu (Secretary, APEDA), Dr. Tarun Bajaj (Director BEDF, APEDA), APEDA Officers & Participating Exporters. Later on Shri Abhishek Dev, IAS also inaugurated the booth of All India Rice Exporters Association along with Mr. Alok Bisaria, ED, AIREA, followed by the discussion at World Food Forum and Lulu Booth.