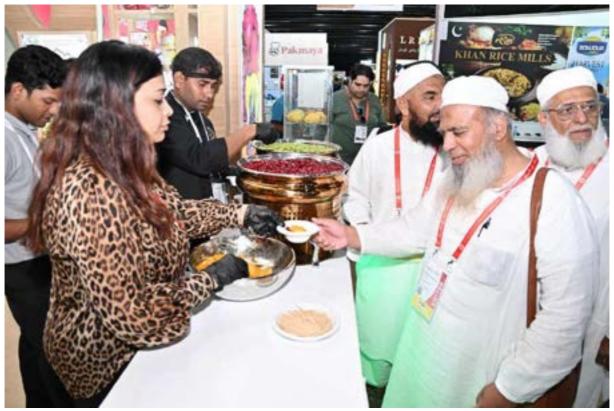

During the five-day event, a special arrangement was also created for organizing wet samplings of Indian millet-based dishes and basmati rice biryani. A local chef was engaged for making different cuisines and organizing publicity of Indian Millet based products.

## Wet & Fresh Fruits Sampling