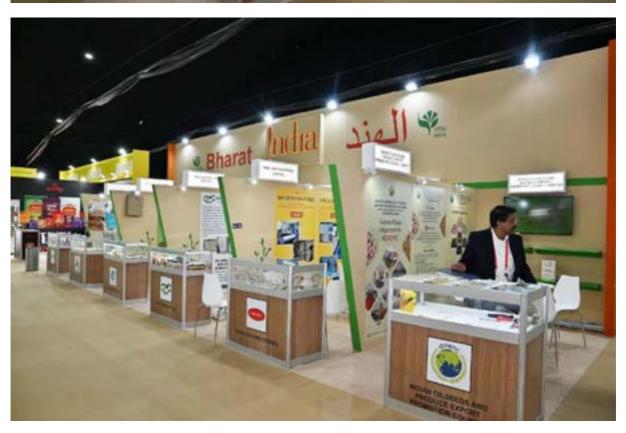

A vibrant and aesthetically designed India Pavilion was constructed in the area of 672 sq mtr at Za'abeel Plaza, DWTC, Dubai wherein near 100 exporters showcased their products like Rice, Millets, Fresh fruits and vegetables, Processed fruits and vegetables, Dairy products, Honey, Jaggery & Confectionery, Miscellaneous food preparations, Peanuts etc.