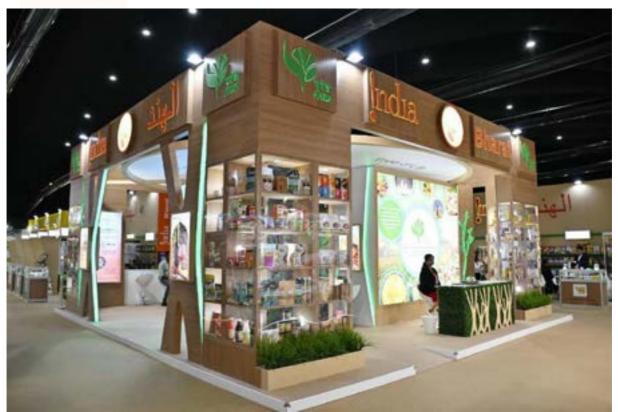

A vibrant and aesthetically designed India Pavilion was constructed in the area of 672 sq mtr at Za'abeel Plaza, DWTC, Dubai wherein near 100 exporters showcased their products like Rice, Millets, Fresh fruits and vegetables, Processed fruits and vegetables, Dairy products, Honey, Jaggery & Confectionery, Miscellaneous food preparations, Peanuts etc.