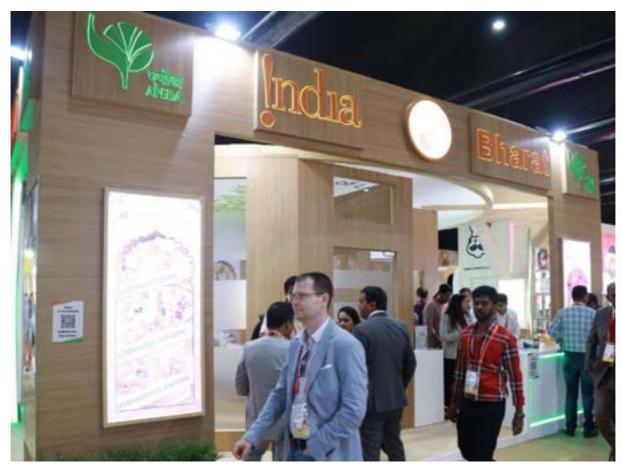

A vibrant and aesthetically designed India Pavilion was constructed in the area of 672 sq mtr at Za'abeel Plaza, DWTC, Dubai wherein near 100 exporters showcased their products like Rice, Millets, Fresh fruits and vegetables, Processed fruits and vegetables, Dairy products, Honey, Jaggery & Confectionery, Miscellaneous food preparations, Peanuts etc.

## India Pavilion at a glance