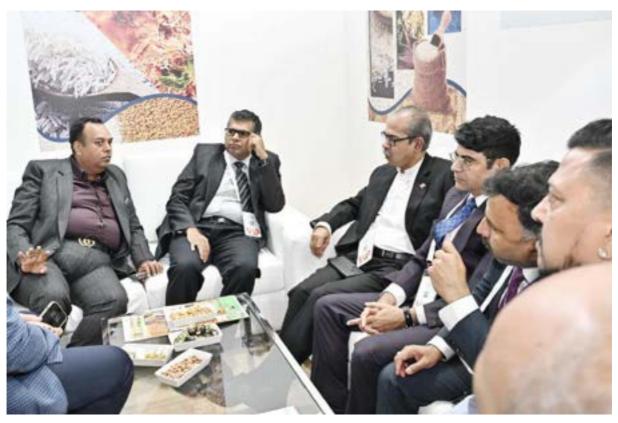

On Day 1 of Gulfood 2024, the APEDA India Pavilion was inaugurated by Shri Abhishek Dev, IAS (Chairman, APEDA), in the presence of Dr. Sudhanshu (Secretary, APEDA), Dr. Tarun Bajaj (Director BEDF, APEDA), APEDA Officers & Participating Exporters. Later on Shri Abhishek Dev, IAS also inaugurated the booth of All India Rice Exporters Association along with Mr. Alok Bisaria, ED, AIREA, followed by the discussion at World Food Forum and Lulu Booth.

On 21<sup>st</sup> Feb 2024, H.E. Sunjay Sudhir, Ambassador of India to UAE and Mr. Satish Kumar Sivan, Consul General of India in Dubai visited the APEDA India Pavilion. He was welcomed by Shri Abhishek Dev along with APEDA officers. After visiting various India exporters at APEDA Indian Pavilion they visited the AIREA booth followed by Allana & Lulu booth for various discussion regarding how to increase the export of India produced goods to the UAE market.