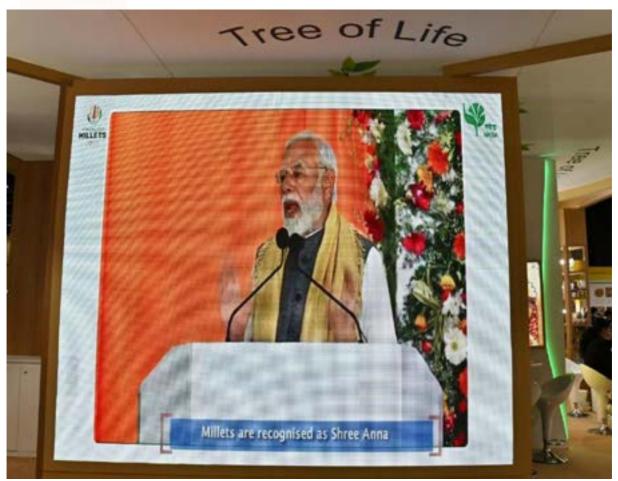

The Indian pavilion was amongst the largest pavilion at the show. An exclusive pavilion was built to display the variety of Indian millet goods. Indian entrepreneurs and FPOs were provided space to display their Millet-based value-added goods and organize sample and tasting campaigns throughout the course of the five-day event.

The whole line of millet-based foods, including dosa, idly, khichri, daliya, noodles, pasta, flakes, pan cakes, morning cereals, biscuits, cookies, snacks, chocolates and more, were on display. Additionally, processed food items were made available in the APEDA product common display area.

During the five-day event, a special arrangement was also created for organizing wet samplings of Indian millet-based dishes and basmati rice biryani. A local chef was engaged for making different cuisines and organizing publicity of Indian Millet based products.