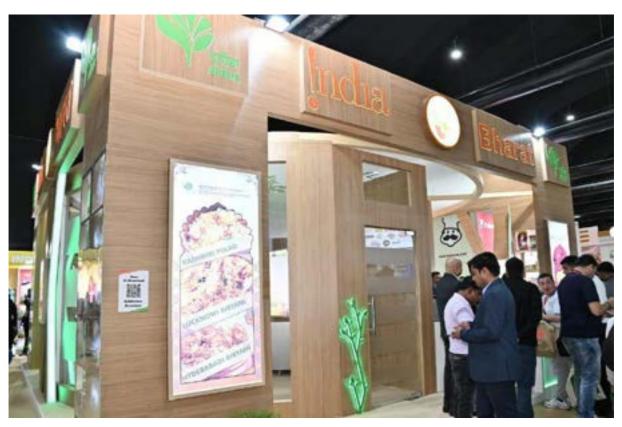

A vibrant and aesthetically designed India Pavilion was constructed in the area of 672 sq mtr at Za'abeel Plaza, DWTC, Dubai wherein near 100 exporters showcased their products like Rice, Millets, Fresh fruits and vegetables, Processed fruits and vegetables, Dairy products, Honey, Jaggery & Confectionery, Miscellaneous food preparations, Peanuts etc.

On Day 1 of Gulfood 2024, the APEDA India Pavilion was inaugurated by Shri Abhishek Dev, IAS (Chairman, APEDA), in the presence of Dr. Sudhanshu (Secretary, APEDA), Dr. Tarun Bajaj (Director BEDF, APEDA), APEDA Officers & Participating Exporters. Later on Shri Abhishek Dev, IAS also inaugurated the booth of All India Rice Exporters Association along with Mr. Alok Bisaria, ED, AIREA, followed by the discussion at World Food Forum and Lulu Booth.