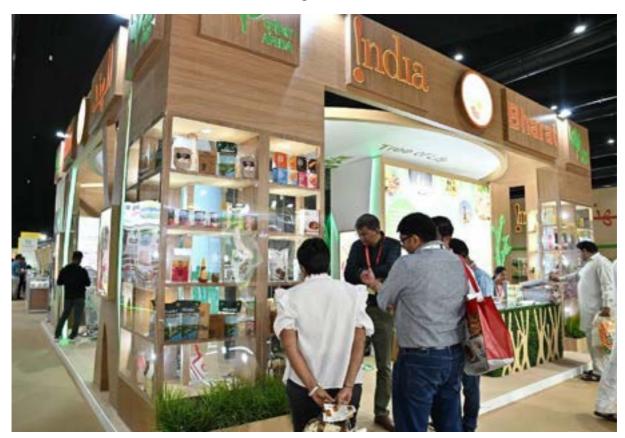

A vibrant and aesthetically designed India Pavilion was constructed in the area of 672 sq mtr at Za'abeel Plaza, DWTC, Dubai wherein near 100 exporters showcased their products like Rice, Millets, Fresh fruits and vegetables, Processed fruits and vegetables, Dairy products, Honey, Jaggery & Confectionery, Miscellaneous food preparations, Peanuts etc.

## India Pavilion at a glance