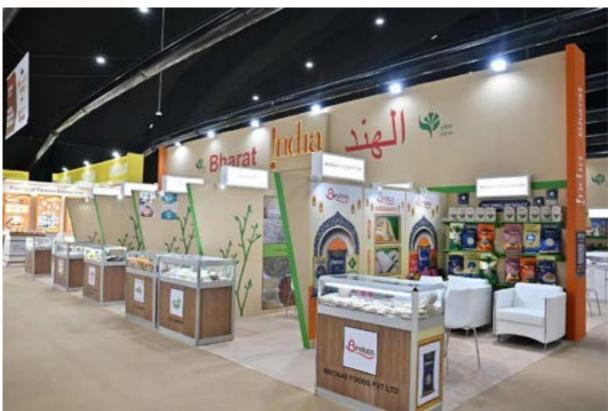

A vibrant and aesthetically designed India Pavilion was constructed in the area of 672 sq mtr at Za'abeel Plaza, DWTC, Dubai wherein near 100 exporters showcased their products like Rice, Millets, Fresh fruits and vegetables, Processed fruits and vegetables, Dairy products, Honey, Jaggery & Confectionery, Miscellaneous food preparations, Peanuts etc.

## India Pavilion at a glance