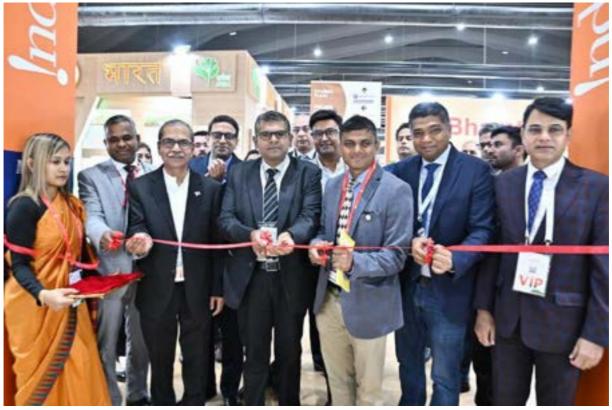

On Day 1 of Gulfood 2024, the APEDA India Pavilion was inaugurated by Shri Abhishek Dev, IAS (Chairman, APEDA), in the presence of Dr. Sudhanshu (Secretary, APEDA), Dr. Tarun Bajaj (Director BEDF, APEDA), APEDA Officers & Participating Exporters. Later on Shri Abhishek Dev, IAS also inaugurated the booth of All India Rice Exporters Association along with Mr. Alok Bisaria, ED, AIREA, followed by the discussion at World Food Forum and Lulu Booth.