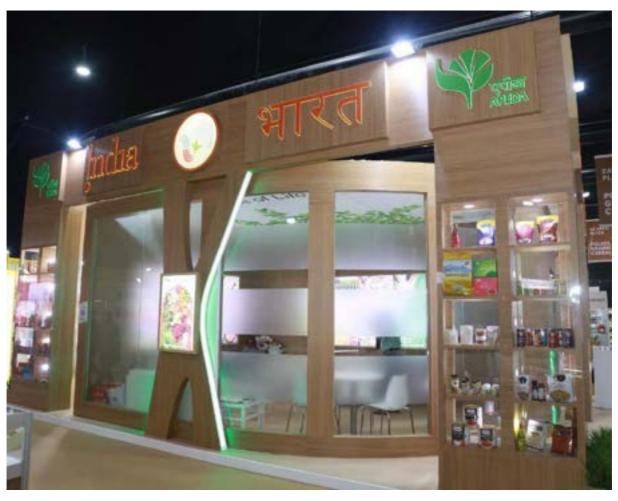

A vibrant and aesthetically designed India Pavilion was constructed in the area of 672 sq mtr at Za'abeel Plaza, DWTC, Dubai wherein near 100 exporters showcased their products like Rice, Millets, Fresh fruits and vegetables, Processed fruits and vegetables, Dairy products, Honey, Jaggery & Confectionery, Miscellaneous food preparations, Peanuts etc.