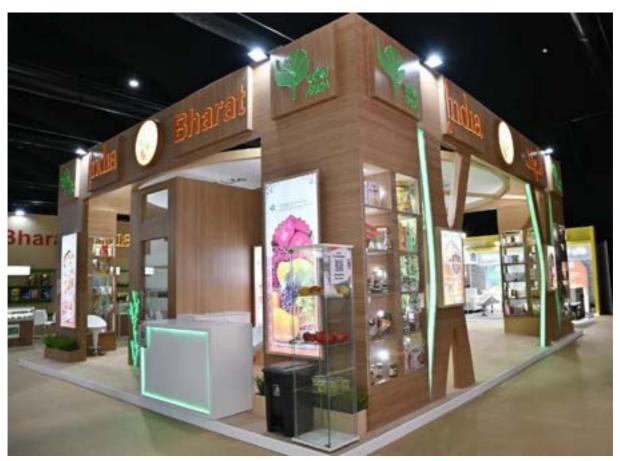

A vibrant and aesthetically designed India Pavilion was constructed in the area of 672 sq mtr at Za'abeel Plaza, DWTC, Dubai wherein near 100 exporters showcased their products like Rice, Millets, Fresh fruits and vegetables, Processed fruits and vegetables, Dairy products, Honey, Jaggery & Confectionery, Miscellaneous food preparations, Peanuts etc.

The Indian pavilion was amongst the largest pavilion at the show. An exclusive pavilion was built to display the variety of Indian millet goods. Indian entrepreneurs and FPOs were provided space to display their Millet-based value-added goods and organize sample and tasting campaigns throughout the course of the five-day event.