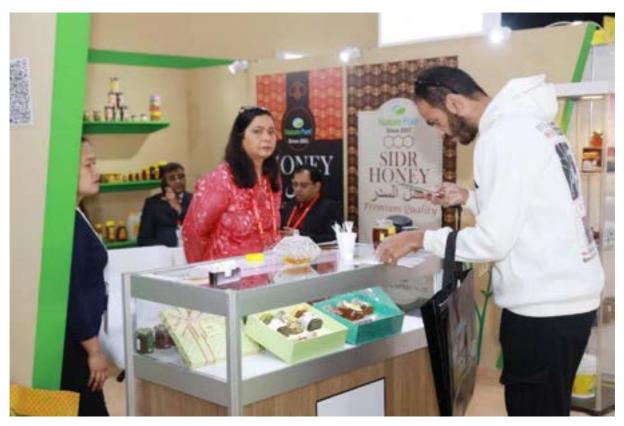

### **Brief Profile**

Nature Pure an ISO 22000:2018 & HACCP certified company are processors, packers and exporters of pure natural honey from India having complete backward integration from bee farming to honey processing & bottling. The honey is processed and packed in our state of the art plant, with a capacity to process 20 tonnes of honey per day. We are USFDA, SFDA & APEDA registered. A variety of honey such as Multiflora Honey, Sidr Honey & Forest honey is available.

### **Key Products**

Honey

Key Contact Pradeep Chaudhary +91 9811077697

info@naturepure.in