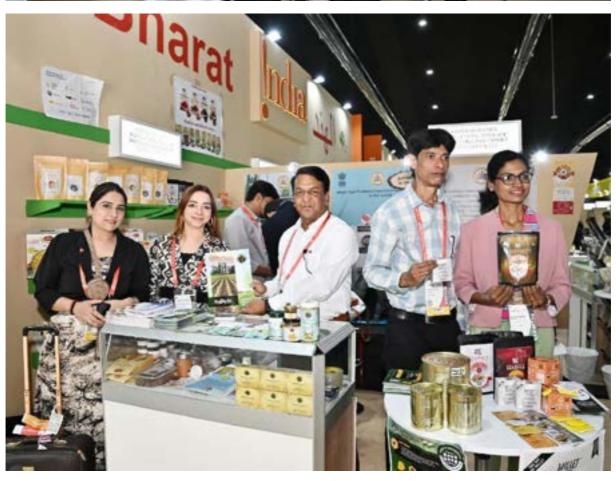

A vibrant and aesthetically designed India Pavilion was constructed in the area of 672 sq mtr at Za'abeel Plaza, DWTC, Dubai wherein near 100 exporters showcased their products like Rice, Millets, Fresh fruits and vegetables, Processed fruits and vegetables, Dairy products, Honey, Jaggery & Confectionery, Miscellaneous food preparations, Peanuts etc.

On Day 1 of Gulfood 2024, the APEDA India Pavilion was inaugurated by Shri Abhishek Dev, IAS (Chairman, APEDA), in the presence of Dr. Sudhanshu (Secretary, APEDA), Dr. Tarun Bajaj (Director BEDF, APEDA), APEDA Officers & Participating Exporters. Later on Shri Abhishek Dev, IAS also inaugurated the booth of All India Rice Exporters Association along with Mr. Alok Bisaria, ED, AIREA, followed by the discussion at World Food Forum and Lulu Booth.

## India Pavilion at a glance