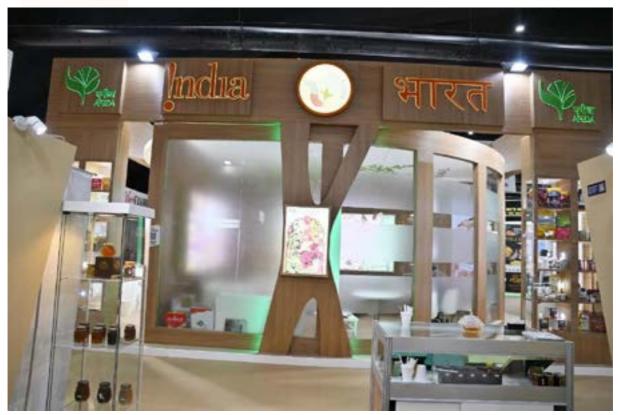

A vibrant and aesthetically designed India Pavilion was constructed in the area of 672 sq mtr at Za'abeel Plaza, DWTC, Dubai wherein near 100 exporters showcased their products like Rice, Millets, Fresh fruits and vegetables, Processed fruits and vegetables, Dairy products, Honey, Jaggery & Confectionery, Miscellaneous food preparations, Peanuts etc.