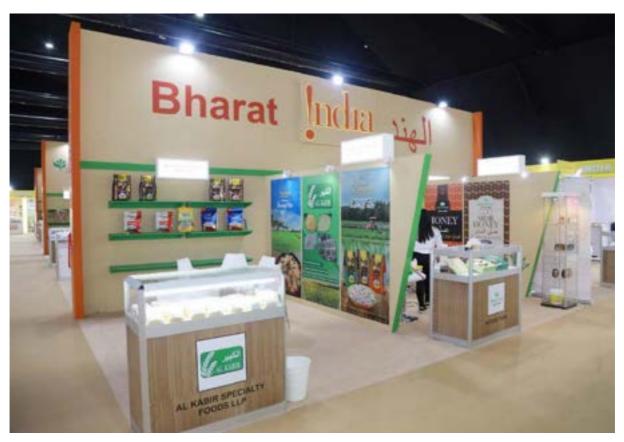

A vibrant and aesthetically designed India Pavilion was constructed in the area of 672 sq mtr at Za'abeel Plaza, DWTC, Dubai wherein near 100 exporters showcased their products like Rice, Millets, Fresh fruits and vegetables, Processed fruits and vegetables, Dairy products, Honey, Jaggery & Confectionery, Miscellaneous food preparations, Peanuts etc.

## AL KABIR SPECIALTY FOODS LLP

ZP-H10

NAYA BAZAR, DELHI - 110006

+91 +91 9999090492

: ankit.jain@alkabirfoods.com

www.alkabirfoods.com

## **Brief Profile**

We M/s AL Kabir Specialty Foods LLP is a Basmati and Non-Basmati Rice Processing and Exporting Company from Delhi, INDIA since 1979. The Company is run by Professional and Experienced people, with an experience of 45 years in the Rice Industry, We are Exporting Private Label and our Premium Brand 'HIND NOOR' and 'AL KABIR' to more than 15 Countries.

### **Key Products**

Basmati and Non-Basmati Rice

Key Contact Ankit Jain

: +91 9999090492

: ankit.jain@alkabirfoods.com