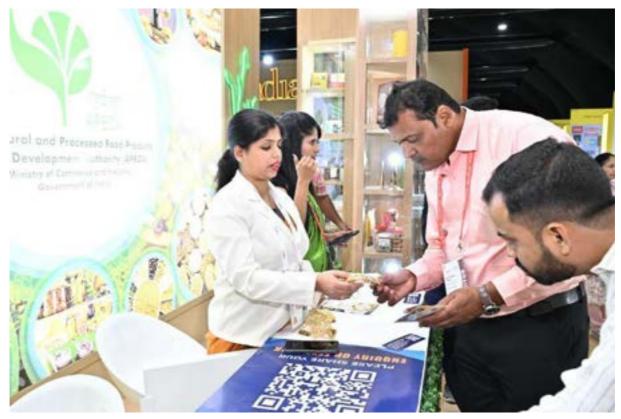

A vibrant and aesthetically designed India Pavilion was constructed in the area of 672 sq mtr at Za'abeel Plaza, DWTC, Dubai wherein near 100 exporters showcased their products like Rice, Millets, Fresh fruits and vegetables, Processed fruits and vegetables, Dairy products, Honey, Jaggery & Confectionery, Miscellaneous food preparations, Peanuts etc.

On Day 1 of Gulfood 2024, the APEDA India Pavilion was inaugurated by Shri Abhishek Dev, IAS (Chairman, APEDA), in the presence of Dr. Sudhanshu (Secretary, APEDA), Dr. Tarun Bajaj (Director BEDF, APEDA), APEDA Officers & Participating Exporters. Later on Shri Abhishek Dev, IAS also inaugurated the booth of All India Rice Exporters Association along with Mr. Alok Bisaria, ED, AIREA, followed by the discussion at World Food Forum and Lulu Booth.

# **Exhibitors & Buyers Interactions**