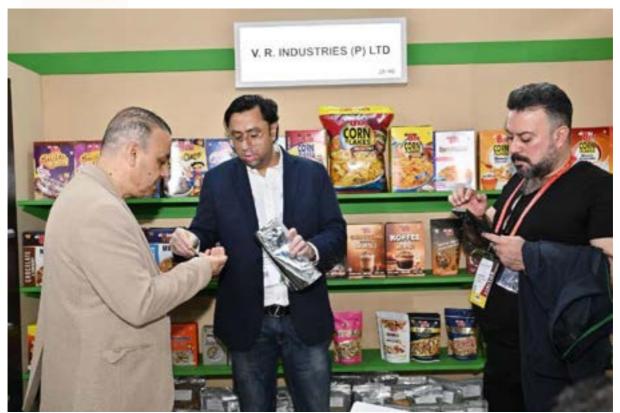

# V.R.INDUSTRIES (P) LTD

ZP-H2

154-155, SECTOR - 8, IMT MANESAR, GURGAON - 122050

: +91 +91 9873666104 Processed Food Products

: Ex kush@vrl.in velopment Authority (APEDA)

: www.8amfit.com

### **Brief Profile**

V.R. Industries Pvt Ltd is an ISO 22000 certified company established since 1986 in Gurgaon, Haryana, India. We produce, process and package high quality Breakfast Cereals - traditional, flavoured and millet based, Nuts and Healthy Snacks under our brand "8AM". We have been one of the largest suppliers to the Indian Army and Para Military Forces since the last 20 years.

#### **Key Products**

Breakfast Cereals - Chocolate Champ, Choco Pops, Choco Balls, Choco Fills, Millet Chocolate Granola, Millet Chocolate Porridge, Millet Muesli Chocolate & Cranberry, Muesli Chocolate & Cranberry, Gluten Free Corn Flakes, Gluten Free Muesli, Traditional & F