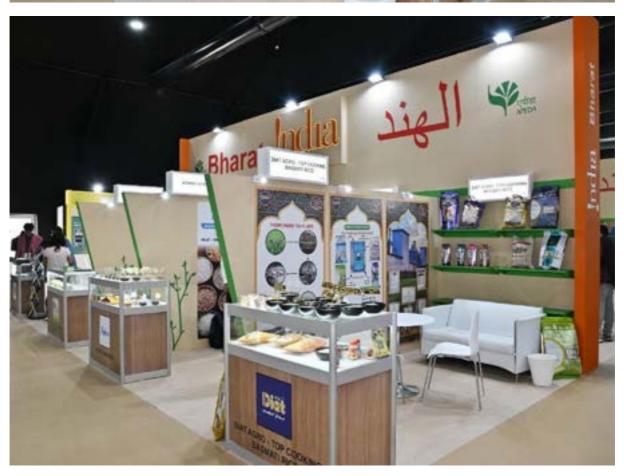

A vibrant and aesthetically designed India Pavilion was constructed in the area of 672 sq mtr at Za'abeel Plaza, DWTC, Dubai wherein near 100 exporters showcased their products like Rice, Millets, Fresh fruits and vegetables, Processed fruits and vegetables, Dairy products, Honey, Jaggery & Confectionery, Miscellaneous food preparations, Peanuts etc.

## **DIAT AGRO - TOP COOKING BASMATI RICE**

ZP-K9

2636 NAYA BAZAR DELHI - 6, DELHI - 110006

: Acr +91 +91 9971099352 Processing Found Products

: www.diat.in May of Commerce and Industry.

## **Brief Profile**

Diat Agro based out of Delhi which is the capital city of India. We Process, pack and Export Finest Quality of 1121 Basmati Rice, Non Basmati Rice and Fox Nuts in our export Product range. We provide solutions for HoReCa, B2B, B2C customers having different qualities to cater to different customers in the post harvest supply chain.

#### **Key Products**

Diat Basmati Rice, Madhaq Al Punjab Steam Rice, Non Basmati Rice, Puffed Rice, Fox Nuts

Key Contact Krishan Sultania +91 9971099352

: krishansultania@gmail.com