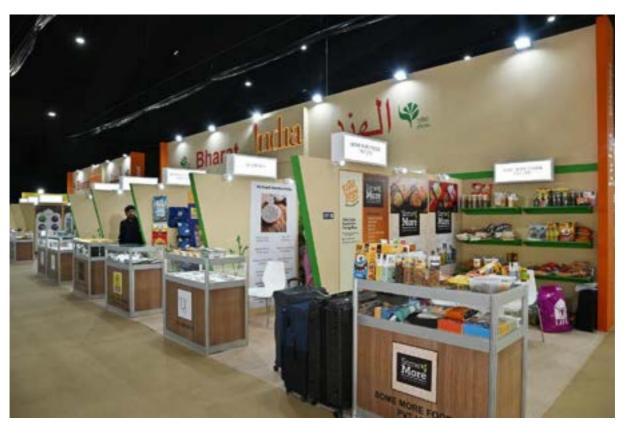

A vibrant and aesthetically designed India Pavilion was constructed in the area of 672 sq mtr at Za'abeel Plaza, DWTC, Dubai wherein near 100 exporters showcased their products like Rice, Millets, Fresh fruits and vegetables, Processed fruits and vegetables, Dairy products, Honey, Jaggery & Confectionery, Miscellaneous food preparations, Peanuts etc.

The Indian pavilion was amongst the largest pavilion at the show. An exclusive pavilion was built to display the variety of Indian millet goods. Indian entrepreneurs and FPOs were provided space to display their Millet-based value-added goods and organize sample and tasting campaigns throughout the course of the five-day event.