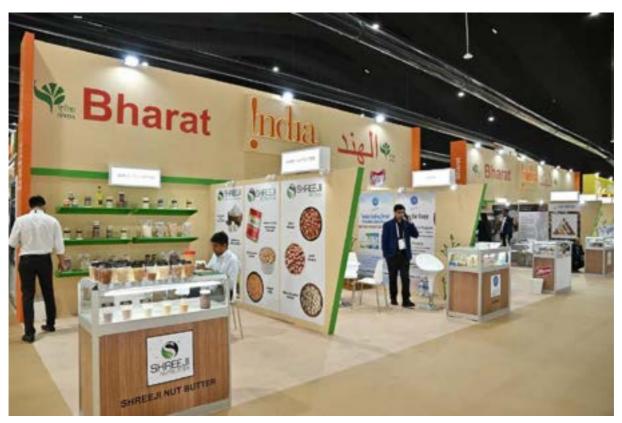

A vibrant and aesthetically designed India Pavilion was constructed in the area of 672 sq mtr at Za'abeel Plaza, DWTC, Dubai wherein near 100 exporters showcased their products like Rice, Millets, Fresh fruits and vegetables, Processed fruits and vegetables, Dairy products, Honey, Jaggery & Confectionery, Miscellaneous food preparations, Peanuts etc.

The Indian pavilion was amongst the largest pavilion at the show. An exclusive pavilion was built to display the variety of Indian millet goods. Indian entrepreneurs and FPOs were provided space to display their Millet-based value-added goods and organize sample and tasting campaigns throughout the course of the five-day event.

### SHREEJI NUT BUTTER

**ZP - J1** 

SURVEY NO - 143, MAHUVA - SAVARKUNDLA ROAD, VILLAGE - TAVEDA, MAHUVA - 364290

: +91 +91 9924439575 Processing Food Products

: info@shreejiprotein.com

tttps://www.shreejinutbutter.com

### **Brief Profile**

Shreeji Nut Butter, a premier manufacturer and exporter of peanut products, offers a diverse selection. Explore our range of blanched peanuts (whole and split), finely diced peanuts, high-quality peanut powder, rich peanut butter, roasted peanuts, wholesome raw peanuts, and pure peanut oil. Elevate your culinary experience with the excellence of Shreeji Nut Butte.

#### **Key Products**

Peanut Butter, Blanched Peanut, Groundnut, Groundnut Oil, Groundnut Cake, Dehydrated Onion & Garlic Products

Key Contact Mr.Aravind Senta +91 9924439575

info@shreejiprotein.com / sales1@shreejiprotein.com