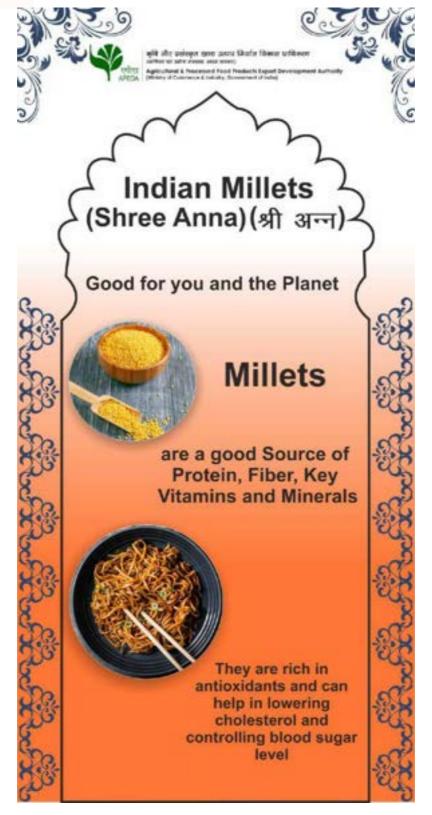

The Indian pavilion was amongst the largest pavilion at the show. An exclusive pavilion was built to display the variety of Indian millet goods. Indian entrepreneurs and FPOs were provided space to display their Millet-based value-added goods and organize sample and tasting campaigns throughout the course of the five-day event.

The whole line of millet-based foods, including dosa, idly, khichri, daliya, noodles, pasta, flakes, pan cakes, morning cereals, biscuits, cookies, snacks, chocolates and more, were on display. Additionally, processed food items were made available in the APEDA product common display area.

During the five-day event, a special arrangement was also created for organizing wet samplings of Indian millet-based dishes and basmati rice biryani. A local chef was engaged for making different cuisines and organizing publicity of Indian Millet based products.

#### **Branding and Publicity**

In collaboration with IBEF, high-level branding and advertising for Indian Millets goods was carried out, emphasizing their "Good for you and the Planet" benefits. At bus stops, airports, and through social media and video decks, digital branding