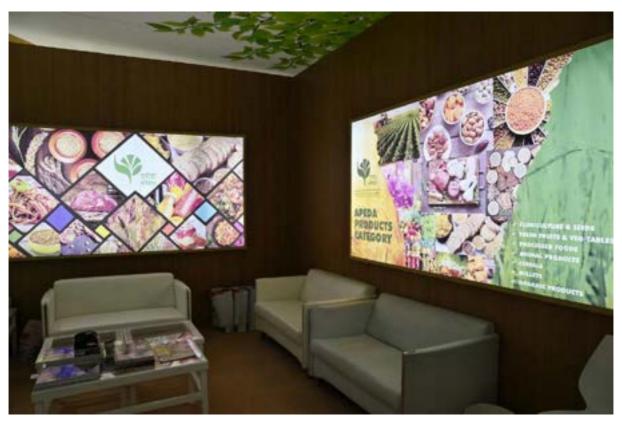

A vibrant and aesthetically designed India Pavilion was constructed in the area of 672 sq mtr at Za'abeel Plaza, DWTC, Dubai wherein near 100 exporters showcased their products like Rice, Millets, Fresh fruits and vegetables, Processed fruits and vegetables, Dairy products, Honey, Jaggery & Confectionery, Miscellaneous food preparations, Peanuts etc.

## India Pavilion at a glance