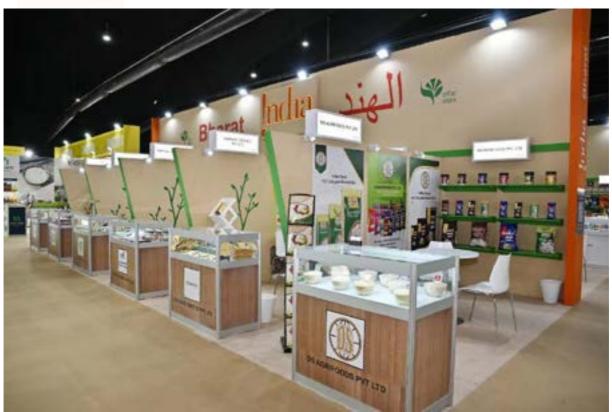

A vibrant and aesthetically designed India Pavilion was constructed in the area of 672 sq mtr at Za'abeel Plaza, DWTC, Dubai wherein near 100 exporters showcased their products like Rice, Millets, Fresh fruits and vegetables, Processed fruits and vegetables, Dairy products, Honey, Jaggery & Confectionery, Miscellaneous food preparations, Peanuts etc.

The Indian pavilion was amongst the largest pavilion at the show. An exclusive pavilion was built to display the variety of Indian millet goods. Indian entrepreneurs and FPOs were provided space to display their Millet-based value-added goods and organize sample and tasting campaigns throughout the course of the five-day event.