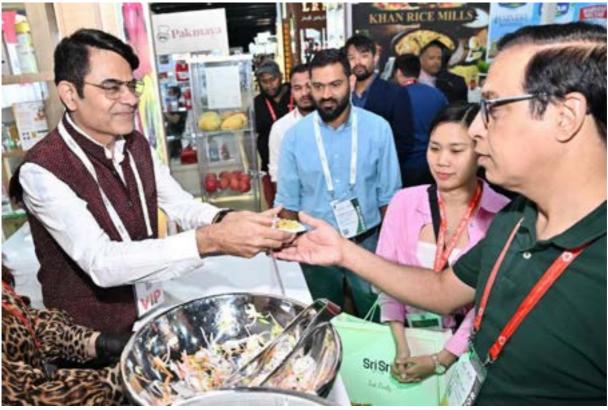

On Day 1 of Gulfood 2024, the APEDA India Pavilion was inaugurated by Shri Abhishek Dev, IAS (Chairman, APEDA), in the presence of Dr. Sudhanshu (Secretary, APEDA), Dr. Tarun Bajaj (Director BEDF, APEDA), APEDA Officers & Participating Exporters. Later on Shri Abhishek Dev, IAS also inaugurated the booth of All India Rice Exporters Association along with Mr. Alok Bisaria, ED, AIREA, followed by the discussion at World Food Forum and Lulu Booth.

On 21<sup>st</sup> Feb 2024, H.E. Sunjay Sudhir, Ambassador of India to UAE and Mr. Satish Kumar Sivan, Consul General of India in Dubai visited the APEDA India Pavilion. He was welcomed by Shri Abhishek Dev along with APEDA officers. After visiting various India exporters at APEDA Indian Pavilion they visited the AIREA booth followed by Allana & Lulu booth for various discussion regarding how to increase the export of India produced goods to the UAE market.