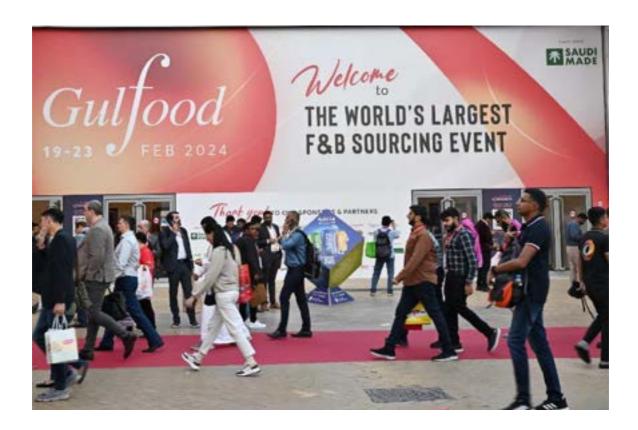

As Gulfood continues, it serves as a crucial platform for Indian businesses to connect, explore new markets, and forge partnerships. From industry giants to innovative startups, the event promises exciting opportunities in the ever-evolving global food sector. The world's largest annual gathering for food and beverage sourcing worldwide, Gulfood offered a window into the global food sector's vast and diverse offerings - from future-shaping F&B innovations to superfoods that are

redefining our plates and palates. The fair commenced on February 19th and was concluded on the 23<sup>rd</sup> February 2024.

The Show saw 100,000 visitors from 190 countries discovering cutting-edge solutions presented by 5500 exhibiting companies from 190 countries, and gaining technology and industry insights from 150+ renowned industry experts & 100+ Chefs including 25+ Michelin Star Chefs through sessions