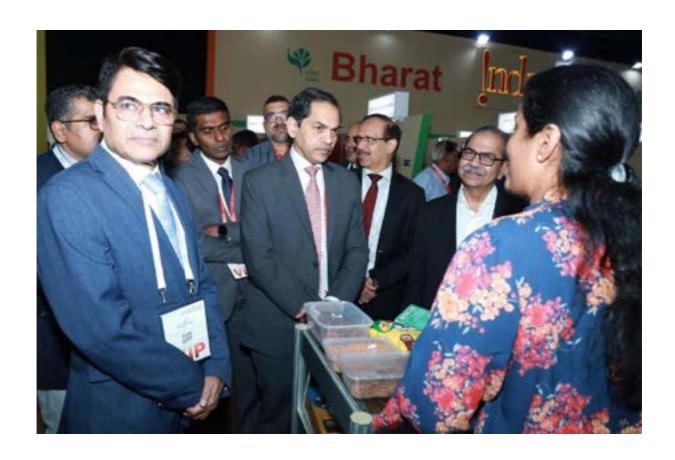

On Day 1 of Gulfood 2024, the APEDA India Pavilion was inaugurated by Shri Abhishek Dev, IAS (Chairman, APEDA), in the presence of Dr. Sudhanshu (Secretary, APEDA), Dr. Tarun Bajaj (Director BEDF, APEDA), APEDA Officers & Participating Exporters. Later on Shri Abhishek Dev, IAS also inaugurated the booth of All India Rice Exporters Association along with Mr. Alok Bisaria, ED, AIREA, followed by the discussion at World Food Forum and Lulu Booth.

On 21<sup>st</sup> Feb 2024, H.E. Sunjay Sudhir, Ambassador of India to UAE and Mr. Satish Kumar Sivan, Consul General of India in Dubai visited the APEDA India Pavilion. He was welcomed by Shri Abhishek Dev along with APEDA officers. After visiting various India exporters at APEDA Indian Pavilion they visited the AIREA booth followed by Allana & Lulu booth for various discussion regarding how to increase the export of India produced goods to the UAE market.