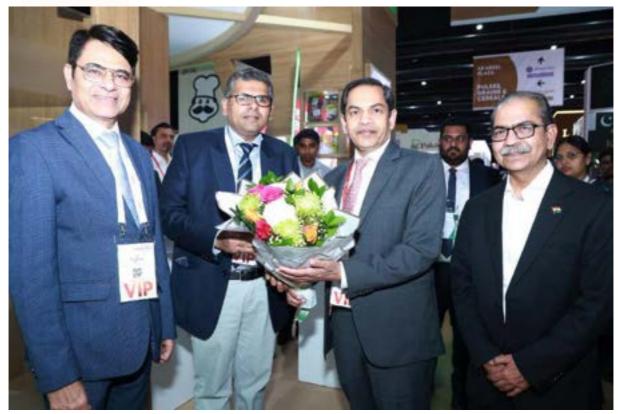

# **Inauguration Ceremony**

On Day 1 of Gulfood 2024, the APEDA India Pavilion was inaugurated by Shri Abhishek Dev, IAS (Chairman, APEDA), in the presence of Dr. Sudhanshu (Secretary, APEDA), Dr. Tarun Bajaj (Director BEDF, APEDA), APEDA Officers & Participating Exporters. Later on Shri Abhishek Dev, IAS also inaugurated the booth of All India Rice Exporters Association along with Mr. Alok Bisaria, ED, AIREA, followed by the discussion at World Food Forum and Lulu Booth.