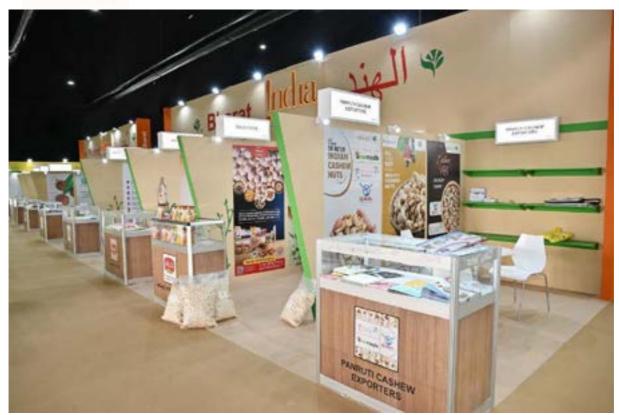

A vibrant and aesthetically designed India Pavilion was constructed in the area of 672 sq mtr at Za'abeel Plaza, DWTC, Dubai wherein near 100 exporters showcased their products like Rice, Millets, Fresh fruits and vegetables, Processed fruits and vegetables, Dairy products, Honey, Jaggery & Confectionery, Miscellaneous food preparations, Peanuts etc.