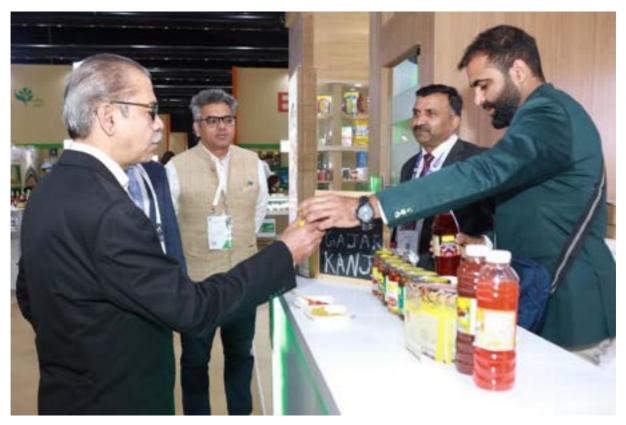

On Day 1 of Gulfood 2024, the APEDA India Pavilion was inaugurated by Shri Abhishek Dev, IAS (Chairman, APEDA), in the presence of Dr. Sudhanshu (Secretary, APEDA), Dr. Tarun Bajaj (Director BEDF, APEDA), APEDA Officers & Participating Exporters. Later on Shri Abhishek Dev, IAS also inaugurated the booth of All India Rice Exporters Association along with Mr. Alok Bisaria, ED, AIREA, followed by the discussion at World Food Forum and Lulu Booth.

On 21<sup>st</sup> Feb 2024, H.E. Sunjay Sudhir, Ambassador of India to UAE and Mr. Satish Kumar Sivan, Consul General of India in Dubai visited the APEDA India Pavilion. He was welcomed by Shri Abhishek Dev along with APEDA officers. After visiting various India exporters at APEDA Indian Pavilion they visited the AIREA booth followed by Allana & Lulu booth for various discussion regarding how to increase the export of India produced goods to the UAE market.