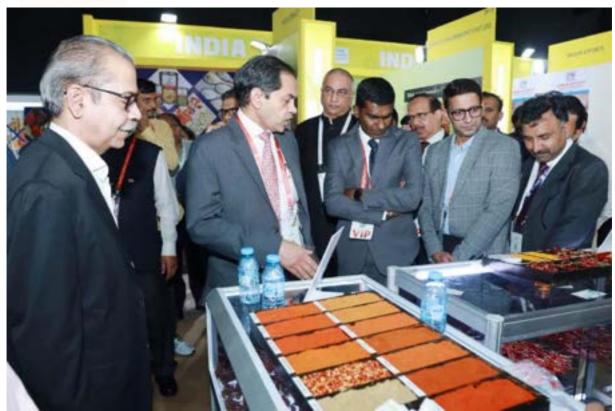

On Day 1 of Gulfood 2024, the APEDA India Pavilion was inaugurated by Shri Abhishek Dev, IAS (Chairman, APEDA), in the presence of Dr. Sudhanshu (Secretary, APEDA), Dr. Tarun Bajaj (Director BEDF, APEDA), APEDA Officers & Participating Exporters. Later on Shri Abhishek Dev, IAS also inaugurated the booth of All India Rice Exporters Association along with Mr. Alok Bisaria, ED, AIREA, followed by the discussion at World Food Forum and Lulu Booth.

On 21<sup>st</sup> Feb 2024, H.E. Sunjay Sudhir, Ambassador of India to UAE and Mr. Satish Kumar Sivan, Consul General of India in Dubai visited the APEDA India Pavilion. He was welcomed by Shri Abhishek Dev along with APEDA officers. After visiting various India exporters at APEDA Indian Pavilion they visited the AIREA booth followed by Allana & Lulu booth for various discussion regarding how to increase the export of India produced goods to the UAE market.