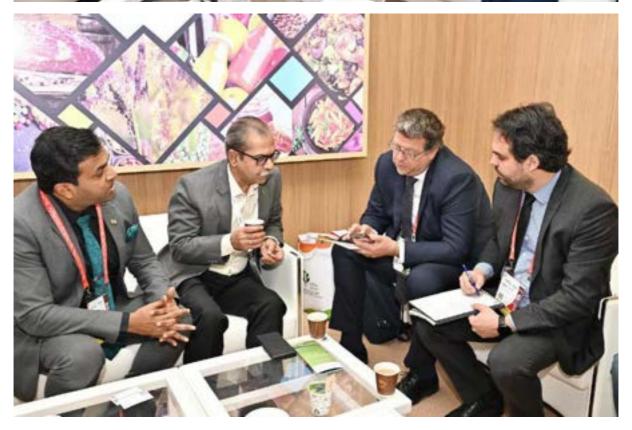

On Day 1 of Gulfood 2024, the APEDA India Pavilion was inaugurated by Shri Abhishek Dev, IAS (Chairman, APEDA), in the presence of Dr. Sudhanshu (Secretary, APEDA), Dr. Tarun Bajaj (Director BEDF, APEDA), APEDA Officers & Participating Exporters. Later on Shri Abhishek Dev, IAS also inaugurated the booth of All India Rice Exporters Association along with Mr. Alok Bisaria, ED, AIREA, followed by the discussion at World Food Forum and Lulu Booth.

On 21<sup>st</sup> Feb 2024, H.E. Sunjay Sudhir, Ambassador of India to UAE and Mr. Satish Kumar Sivan, Consul General of India in Dubai visited the APEDA India Pavilion. He was welcomed by Shri Abhishek Dev along with APEDA officers. After visiting various India exporters at APEDA Indian Pavilion they visited the AIREA booth followed by Allana & Lulu booth for various discussion regarding how to increase the export of India produced goods to the UAE market.