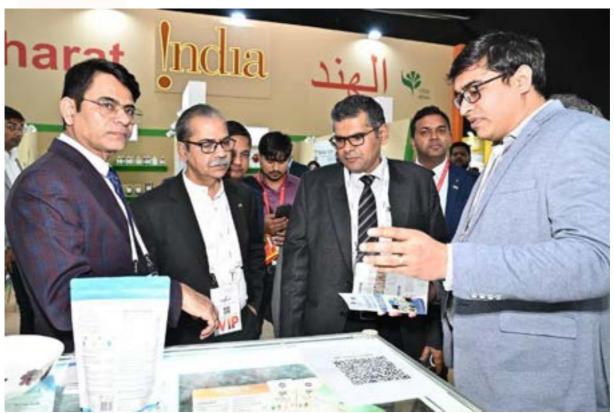

On 21<sup>st</sup> Feb 2024, H.E. Sunjay Sudhir, Ambassador of India to UAE and Mr. Satish Kumar Sivan, Consul General of India in Dubai visited the APEDA India Pavilion. He was welcomed by Shri Abhishek Dev along with APEDA officers. After visiting various India exporters at APEDA Indian Pavilion they visited the AIREA booth followed by Allana & Lulu booth for various discussion regarding how to increase the export of India produced goods to the UAE market.