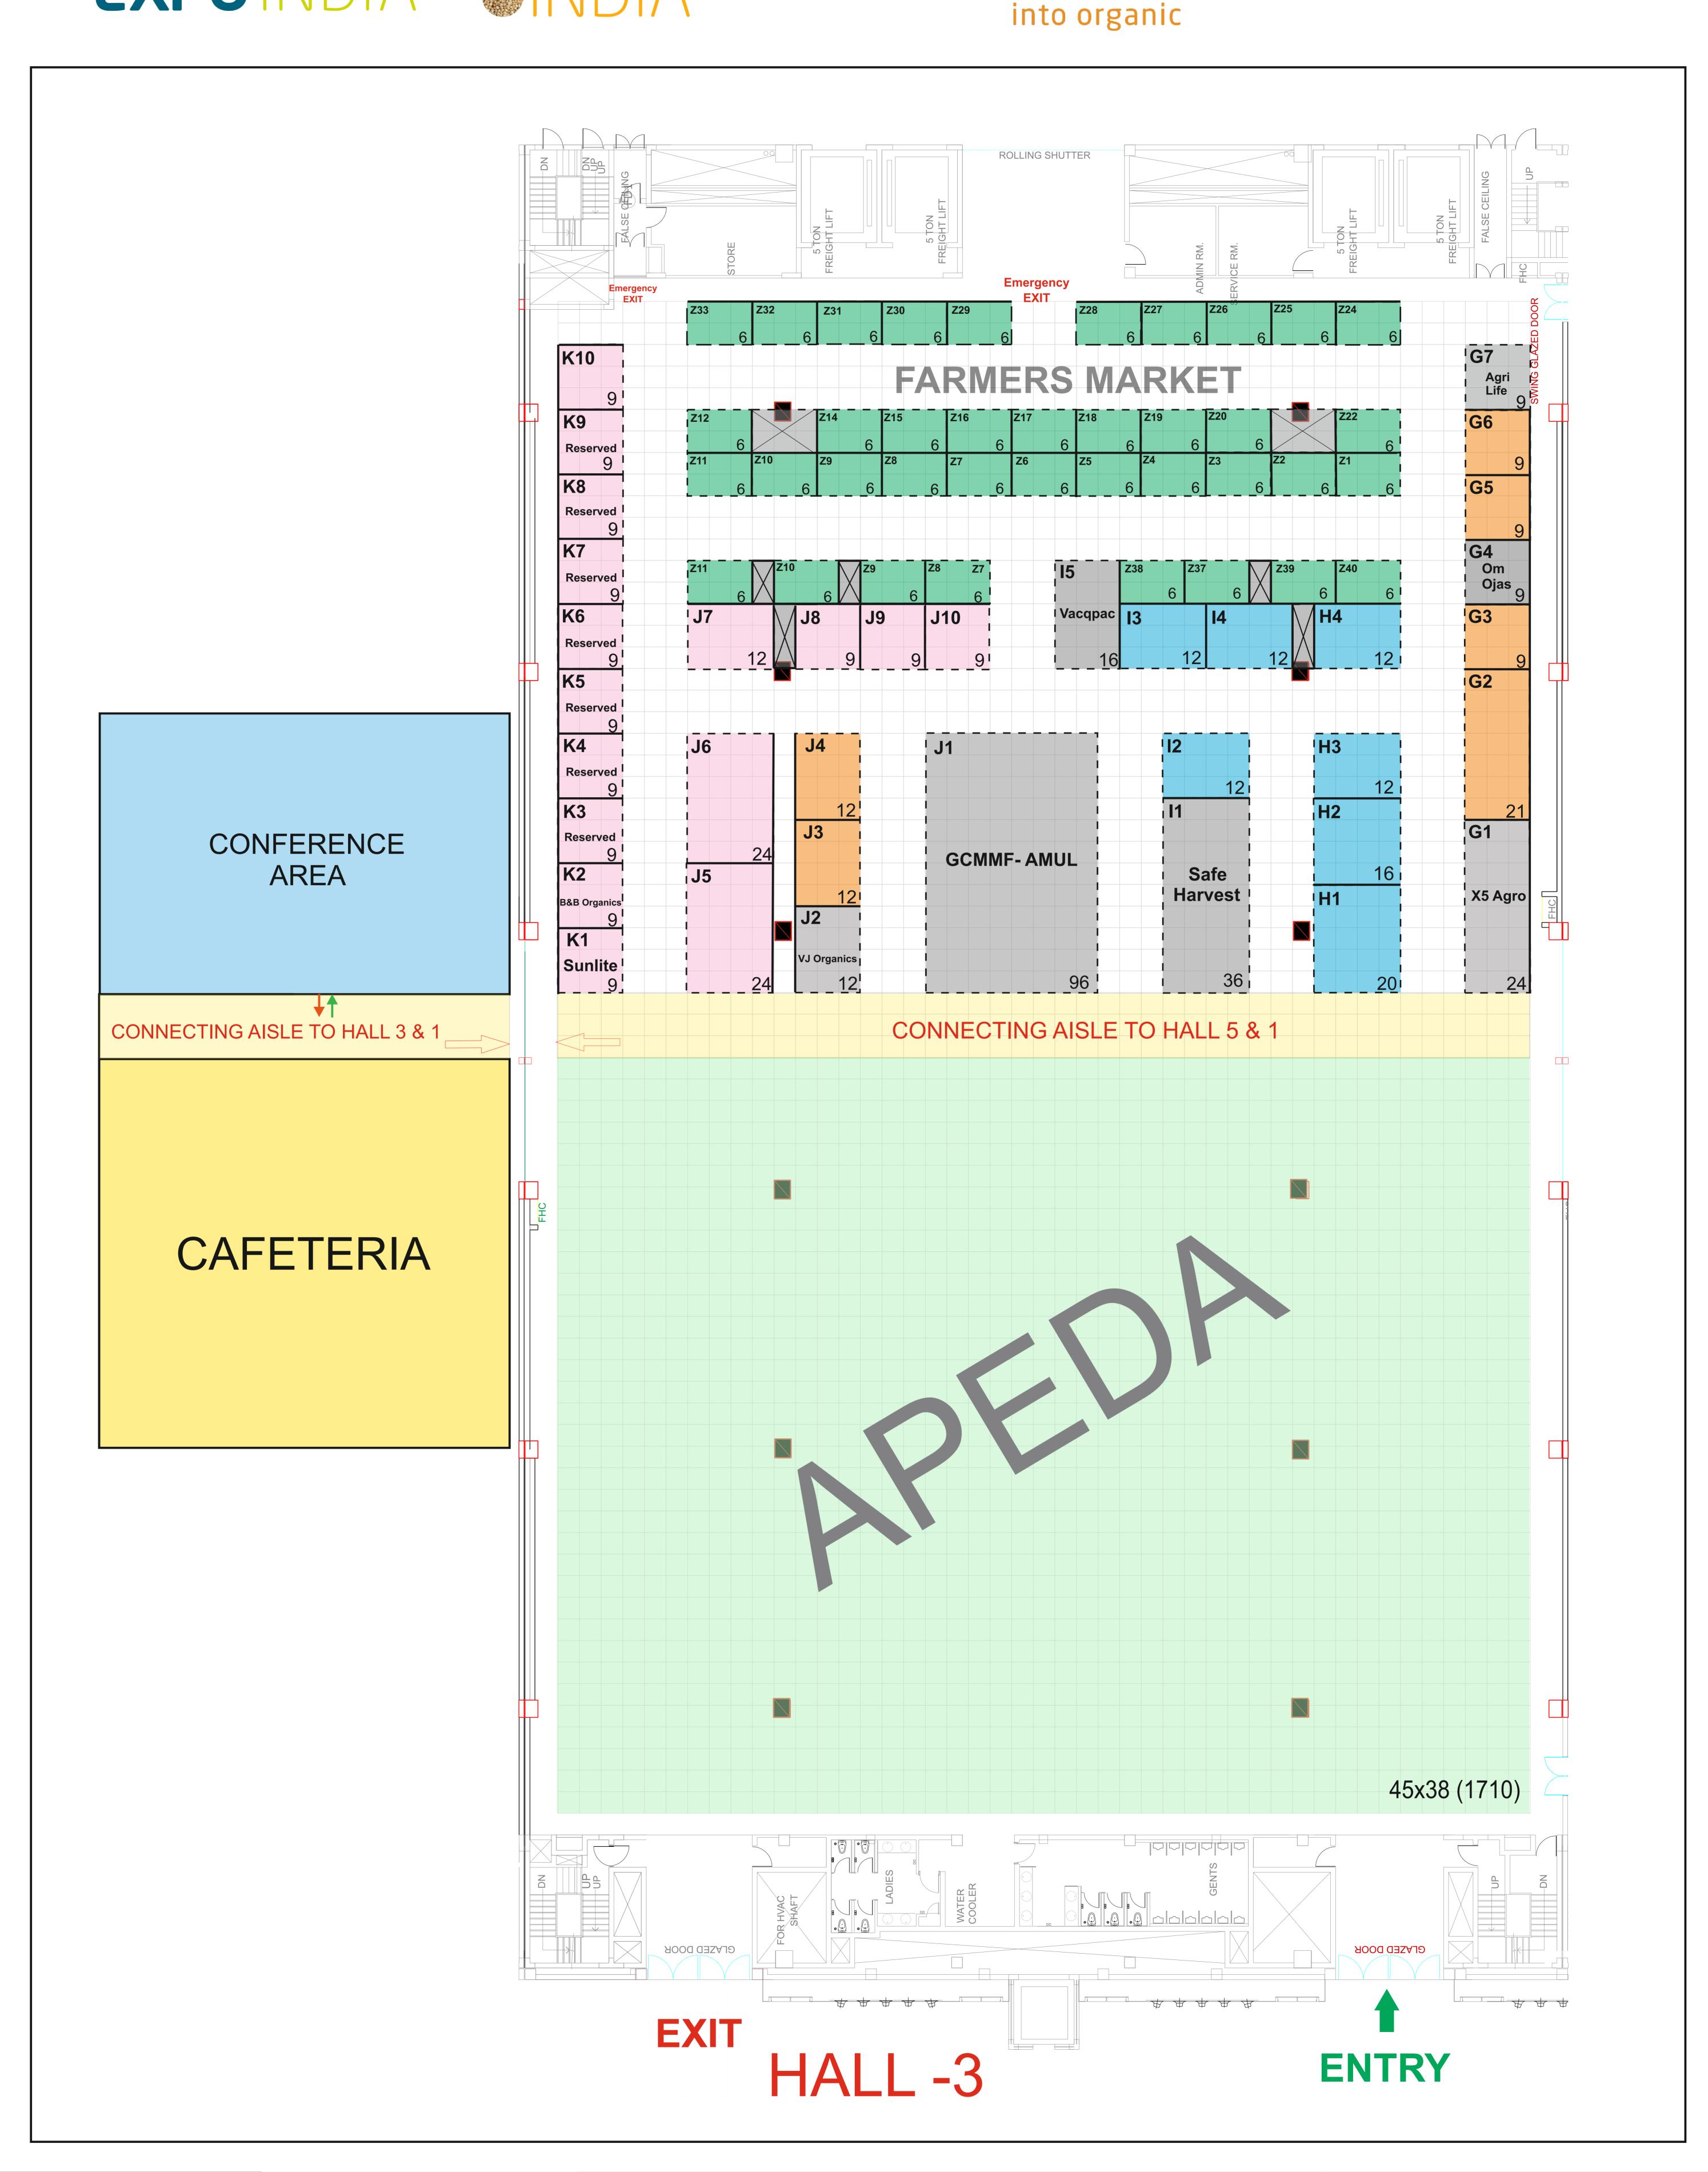

## BIOFACHINDIA

Event Hall: Hall 1, Hall 2 & Hall 3

No Emergency Exit may be obstructed by any exhibits or structures thus ensuring free flow of Public / Viewers Set-Up Date: 5 - 6 September 2023

Event Date: 7 - 9 September 2023 Event Venue: India Expo Centre & Mart (IEML)
Plot No. 23 –25 & 27- 29 Knowledge Park - II
Gautam Budh Nagar Greater NOIDA – 201306

**OPEN SIDES** CLOSE SIDES FLOOR LOADING CAPACITY 1,500 KG PER/SQM ONLY PILLAR DIMENSION

0.8 X 0.6 (Meter)

**EMERGENCY EXIT** 

1. Booths below 24 m2 are compulsory shell scheme booth.

2. Common wall height restricted to 2.5 m (when shared with Shell Scheme Booth) 3. Common wall height restricted to 3 m (when shared with Bare Scheme Booth)

4. Maximum height allowed for bare space booth - 4 m. 5. Please use pre-fabricated structures to avoid over-crowding on-site, creating a safer

& healthier working environment. \*\* Floor plan is subject to change as per Venue / Government Rules & Norms.