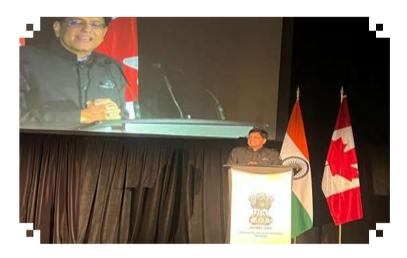

### Event at a Glance

Shri Piyush Goyal, Hon'ble Minister of Commerce & Industry, inaugurates India Pavilion at SIAL Canada

Govt. Of India inaugurated the India Pavilion at SIAL Canada 2023 in Toronto on May 9, 2023 with participation from over 100 Indian Food & Beverage Exporters.

While praising the **largest ever India participation** in SIAL Canada 2023, the Minister also asserted that the challenge before India was "how we can do larger and bigger trade shows in the food industry – whether in India or other parts of the world, showcasing the best of what we have to offer – across continents and borders."