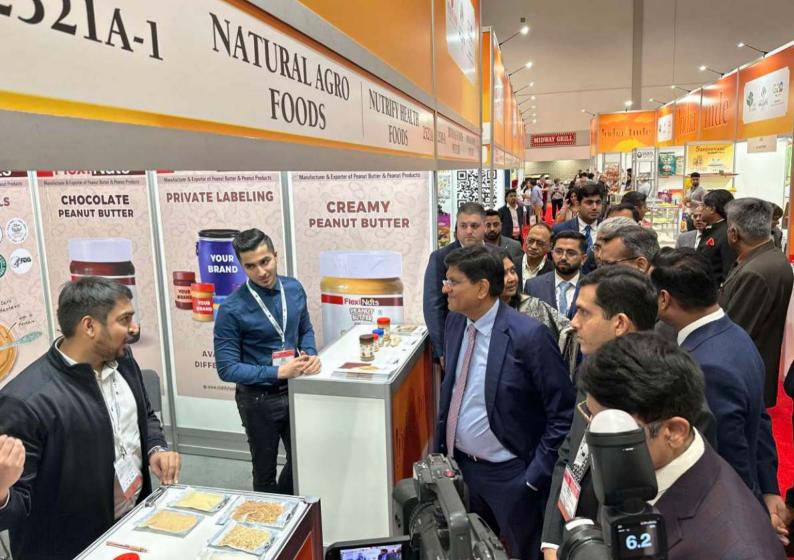

### Event at a Glance

Shri Piyush Goyal, Hon'ble Minister of Commerce & Industry, inaugurates India Pavilion at SIAL Canada

Govt. Of India inaugurated the India Pavilion at SIAL Canada 2023 in Toronto on May 9, 2023 with participation from over 100 Indian Food & Beverage Exporters.

While praising the **largest ever India participation** in SIAL Canada 2023, the Minister also asserted that the challenge before India was "how we can do larger and bigger trade shows in the food industry – whether in India or other parts of the world, showcasing the best of what we have to offer – across continents and borders."