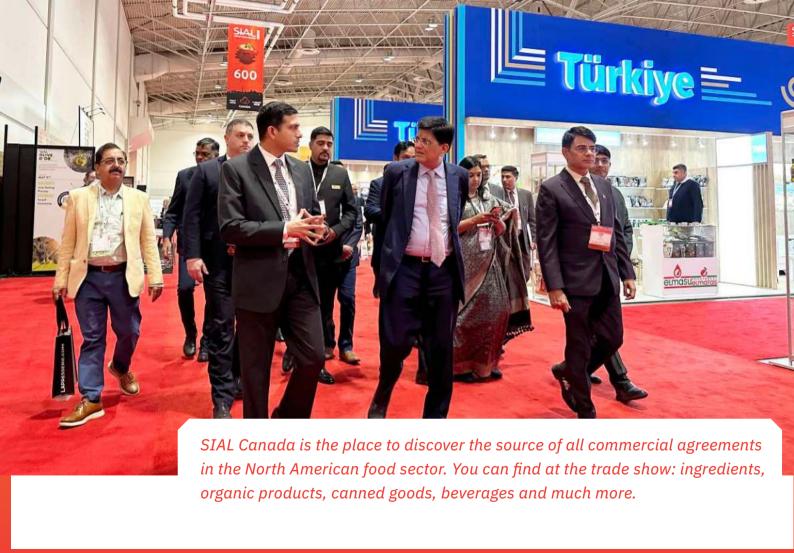

#### **Introduction of SIAL**

SIAL Canada is not only the meeting point of the Canadian agri-food industry, but also the privileged gateway to the American and international markets. The show is the only event of its kind in Canada, bringing together more than 1,000 national and international exhibitors from 50 countries and welcoming more than 20,000 professional visitors from Canada, the United States and 60 other countries.

SIAL Canada is the only national trade show to offer a complete range of food products under one roof. It meets the needs of the retail, food service and food processing industries.

SIAL Canada is not only key to the Canadian agri-food industry, it is also a privileged entryway to the US and international markets. It is the only national trade show that offers a complete range of food products under one roof to meet your customers' expectations. Whether you work in the retail, catering or food processing industry, or you're simply looking for new and innovative products or regional specialties from around the world, you'll find exactly what you need right here.