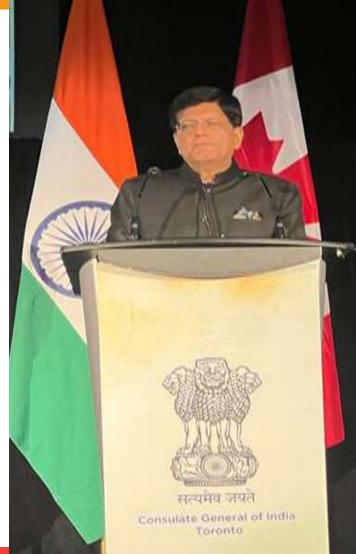

### Event at a Glance

Shri Piyush Goyal, Hon'ble Minister of Commerce & Industry, inaugurates India Pavilion at SIAL Canada

Govt. Of India inaugurated the India Pavilion at SIAL Canada 2023 in Toronto on May 9, 2023 with participation from over 100 Indian Food & Beverage Exporters.

While praising the **largest ever India participation** in SIAL Canada 2023, the Minister also asserted that the challenge before India was "how we can do larger and bigger trade shows in the food industry – whether in India or other parts of the world, showcasing the best of what we have to offer – across continents and borders."