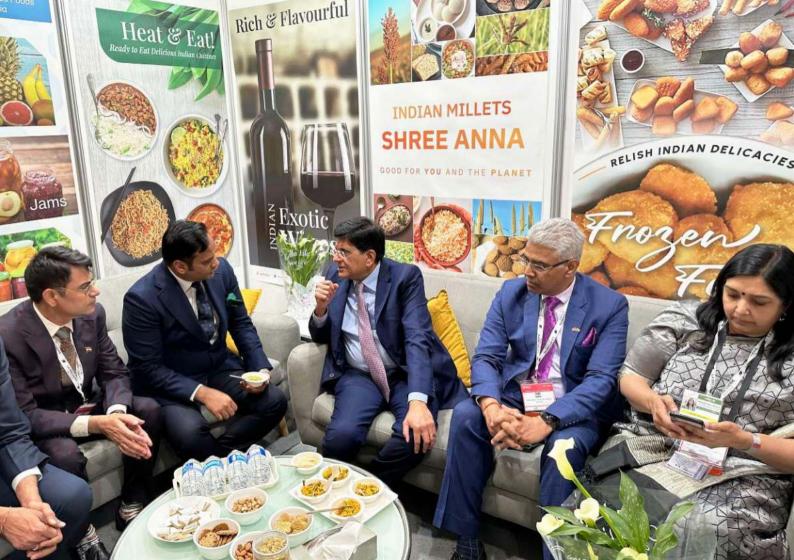

#### **Trade Investment Event**

On the sidelines of SIAL Food Canada 2023, trade & investment promotion event with Indian companies and Canadian importers were organised on 10th may 2023 at Fairmont Royal York Hotel, Toronto. The Hon'ble Minister of Commerce & Industries, Shri Piyush Goyal, addressed the trade, more than 250 delegates were present at the events. A dinner was hosted by the embassy of India, where milletbased delicacies like bajra Kababs, Bajra Roti and Bajra Kheer was served.