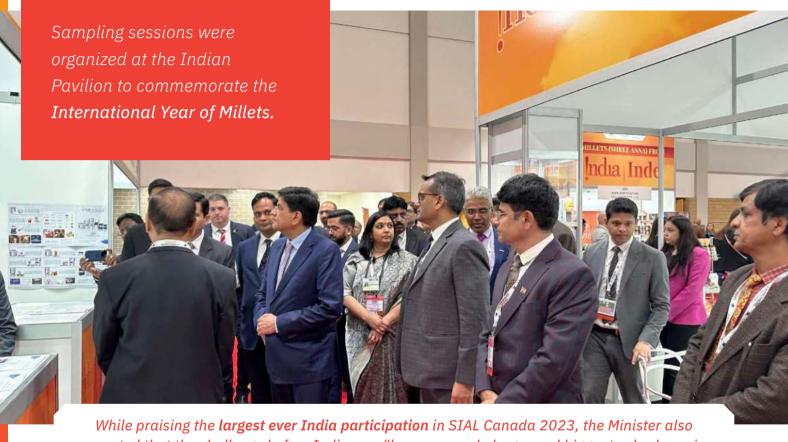

### Event at a Glance

Shri Piyush Goyal, Hon'ble Minister of Commerce & Industry, inaugurates India Pavilion at SIAL Canada

Govt. Of India inaugurated the India Pavilion at SIAL Canada 2023 in Toronto on May 9, 2023 with participation from over 100 Indian Food & Beverage Exporters.

While praising the **largest ever India participation** in SIAL Canada 2023, the Minister also asserted that the challenge before India was "how we can do larger and bigger trade shows in the food industry – whether in India or other parts of the world, showcasing the best of what we have to offer – across continents and borders."