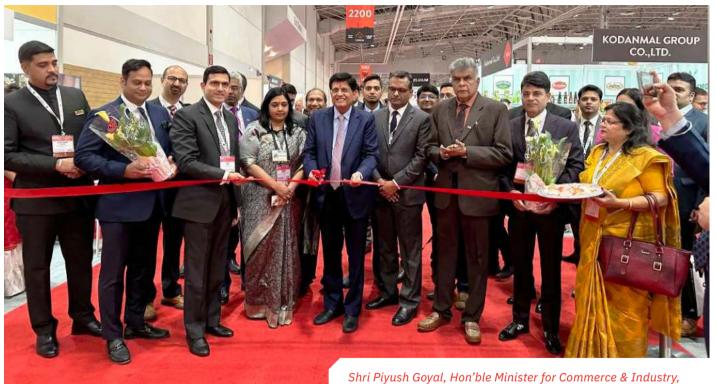

### Event at a Glance

Shri Piyush Goyal, Hon'ble Minister of Commerce & Industry, inaugurates India Pavilion at SIAL Canada

Govt. Of India inaugurated the India Pavilion at SIAL Canada 2023 in Toronto on May 9, 2023 with participation from over 100 Indian Food & Beverage Exporters.

While praising the **largest ever India participation** in SIAL Canada 2023, the Minister also asserted that the challenge before India was "how we can do larger and bigger trade shows in the food industry – whether in India or other parts of the world, showcasing the best of what we have to offer – across continents and borders."