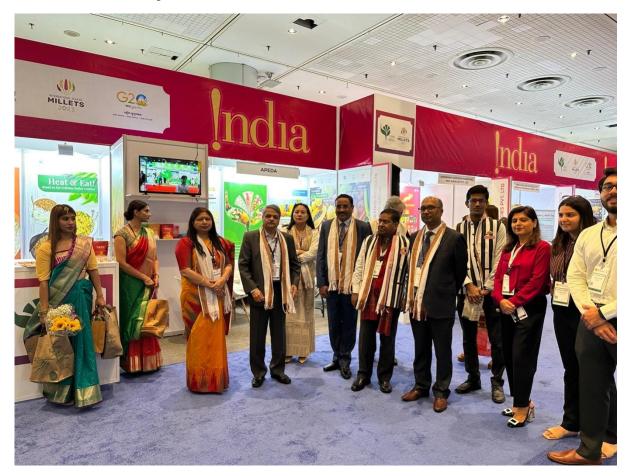

Hon'ble Consul General of India, New York Shri Randhir Jaiswal inaugurated APEDA India Pavilion at Summer Fancy Food Show, NewYork

Hon'ble Consul General of India, New York Shri Randhir Jaiswal inaugurated #APEDA India Pavilion at Summer Fancy Food Show, NewYork being organized during 25-27 June 2023 in New York, USA on 25.06.2023. He quoted "I am truly delighted to visit India pavilion setup by APEDA. Fantastic branding and a range of Indian products from millets, mango and more on display. I wish the team the very best." - Shri. Randhir Jaiswal, Consul Generalof India in New York