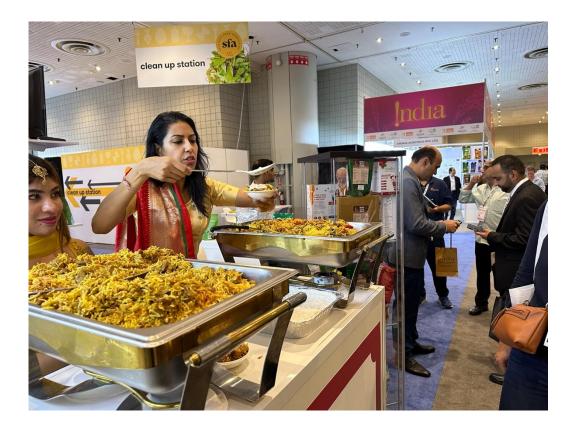

Hon'ble Consul General of India, New York Shri Randhir Jaiswal inaugurated APEDA India Pavilion at Summer Fancy Food Show, NewYork

Hon'ble Consul General of India, New York Shri Randhir Jaiswal inaugurated #APEDA India Pavilion at Summer Fancy Food Show, NewYork being organized during 25-27 June 2023 in New York, USA on 25.06.2023. He quoted "I am truly delighted to visit India pavilion setup by APEDA. Fantastic branding and a range of Indian products from millets, mango and more on display. I wish the team the very best." - Shri. Randhir Jaiswal, Consul Generalof India in New York

#### Summer Fancy Food Show, NewYork

Summer Fancy Food Show, New York offers American producers an access to international markets, and international producers an access to the food products, wines, beverages, and spirits of the American market.