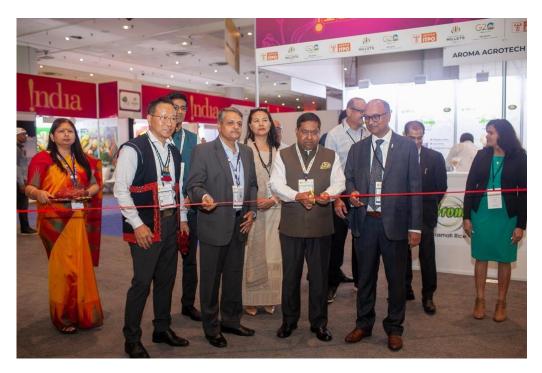

Hon'ble Consul General of India, New York Shri Randhir Jaiswal inaugurated APEDA India Pavilion at Summer Fancy Food Show, NewYork

Hon'ble Consul General of India, New York Shri Randhir Jaiswal inaugurated #APEDA India Pavilion at Summer Fancy Food Show, NewYork being organized during 25-27 June 2023 in New York, USA on 25.06.2023. He quoted "I am truly delighted to visit India pavilion setup by APEDA. Fantastic branding and a range of Indian products from millets, mango and more on display. I wish the team the very best." - Shri. Randhir Jaiswal, Consul Generalof India in New York