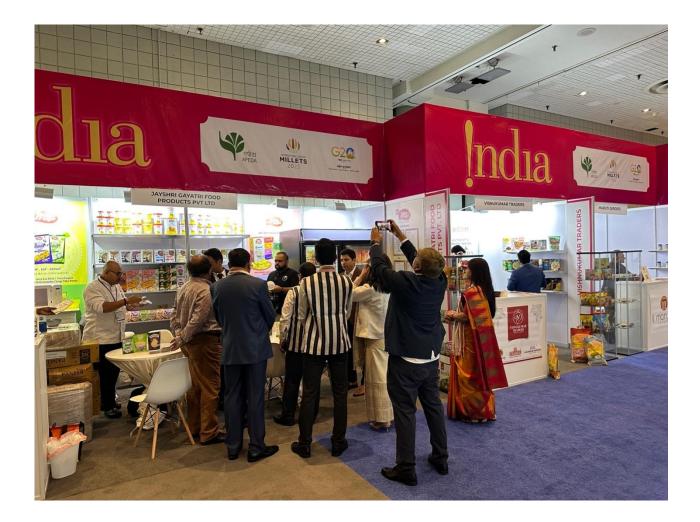

Hon'ble Consul General of India, New York Shri Randhir Jaiswal inaugurated APEDA India Pavilion at Summer Fancy Food Show, NewYork

Hon'ble Consul General of India, New York Shri Randhir Jaiswal inaugurated #APEDA India Pavilion at Summer Fancy Food Show, NewYork being organized during 25-27 June 2023 in New York, USA on 25.06.2023. He quoted "I am truly delighted to visit India pavilion setup by APEDA. Fantastic branding and a range of Indian products from millets, mango and more on display. I wish the team the very best." - Shri. Randhir Jaiswal, Consul Generalof India in New York