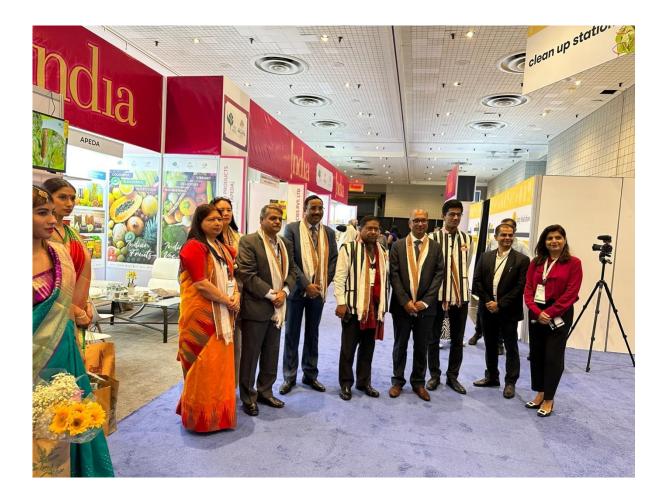

Hon'ble Consul General of India, New York Shri Randhir Jaiswal inaugurated APEDA India Pavilion at Summer Fancy Food Show, NewYork

Hon'ble Consul General of India, New York Shri Randhir Jaiswal inaugurated #APEDA India Pavilion at Summer Fancy Food Show, NewYork being organized during 25-27 June 2023 in New York, USA on 25.06.2023. He quoted "I am truly delighted to visit India pavilion setup by APEDA. Fantastic branding and a range of Indian products from millets, mango and more on display. I wish the team the very best." - Shri. Randhir Jaiswal, Consul Generalof India in New York