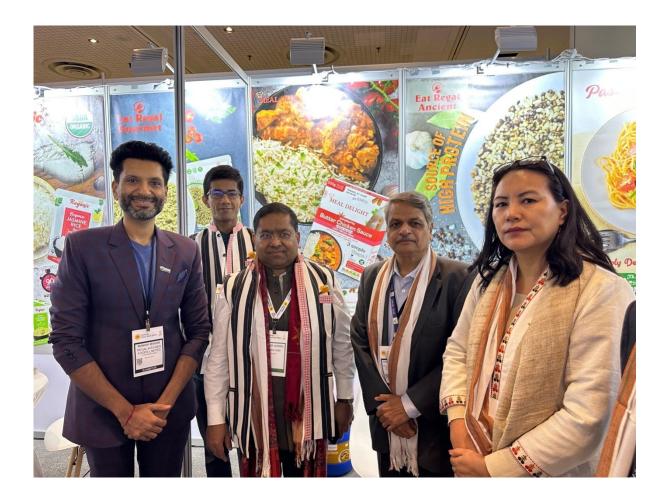

#### Summer Fancy Food Show, NewYork

Summer Fancy Food Show, New York offers American producers an access to international markets, and international producers an access to the food products, wines, beverages, and spirits of the American market.