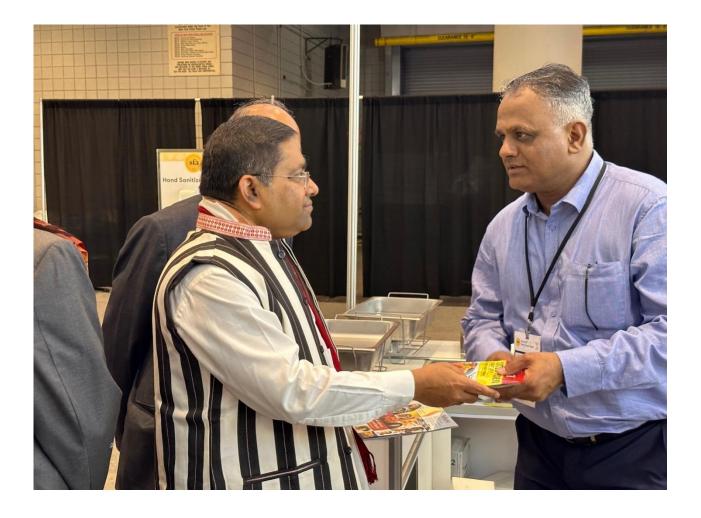

Hon'ble Consul General of India, New York Shri Randhir Jaiswal inaugurated APEDA India Pavilion at Summer Fancy Food Show, NewYork

Hon'ble Consul General of India, New York Shri Randhir Jaiswal inaugurated #APEDA India Pavilion at Summer Fancy Food Show, NewYork being organized during 25-27 June 2023 in New York, USA on 25.06.2023. He quoted "I am truly delighted to visit India pavilion setup by APEDA. Fantastic branding and a range of Indian products from millets, mango and more on display. I wish the team the very best." - Shri. Randhir Jaiswal, Consul Generalof India in New York